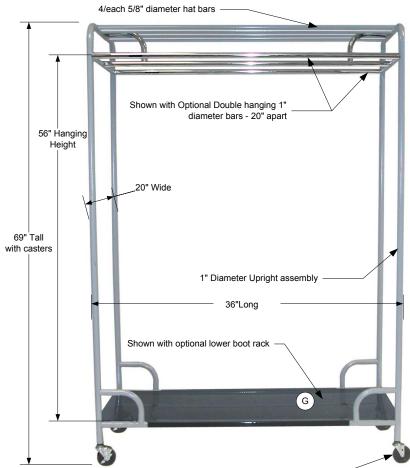

## **INSTRUCTION SHEET for Garment Racks, Model# 790 Series**

790-36 S: 36" with single center hanging bar/790-36 D: 36" with two additional hanging bars 790-48 S: 48" with single center hanging bar/790-48 D: 48" with two additional hanging bars

790-60 S: 60" with single center hanging bar/790-60 D: 60" with two additional hanging bars 790-36R: 36" Boot rack/790-48R: 48" Boot rack/790-60R: 60" Boot rack 790-3B: set of 4/each 3" casters, 2 with brakes 4/each 5/8" diameter hat bars

Note: Single units come with Screw Pack 20-PAK-12 (12 screws), Double units with Screw Pack #30-PAK-11 (16 screws)

- 1. Screw A [Top Center Support Assembly] to one of the B [Upright Assembly].
- 2. Then, screw D [Lower Support] to B [Upright Assembly] at the bottom center of the upright
- 3. Lay the entire assembly on the floor, with D [Lower Support] and A [Top Center Support Assembly] standing straight in the air. Insert the four 5/8" dia. E [Hat Bar] tubes into the holes at the end of the upright. If you have a double wide unit, you should screw the two C [Coat Bars] to B [Upright Assembly] on either side of the A [Top Center Support Assembly].
- 4. Add the other B [Upright Assembly] on top of the tubes and screw D [Lower Support], and A [Top Center Support Assembly] securely at three places shown. If you have a double wide unit, screw together at four places. Tighten securely.
- 5. If you have a unit with casters, insert F [Casters] into the caster inserts in the tube ends of B [Upright Assembly]. NOTE: Install casters with brakes at opposite corners of the unit.

6. Stand the unit upright. To install optional Boot Rack place G [Boot Rack] over the two bottom cross tubes on B [Upright Assembly], and the two lower support bars and push down. (B)

Horizontal Notched Tube Ends

B: Upright Assemble (2) C: Double Support/Coat Bar (2)

D: Lower Support (2)

E: Hat Bar (4) F: Stem Casters

G: Boot Rack (Optional) (1)

H: 1/4-20 x 2 1/8" Screw (12/16)