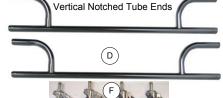

Note: Single units come with Screw Pack 20-PAK-12 (12 screws), Double units with Screw Pack #30-PAK-11 (16 screws)

- 1. Screw A [Top Center Support Assembly] to one of the B [Upright Assembly].
- 2. Then, screw D [Lower Support] to B [Upright Assembly] at the bottom center of the upright
- 3. Lay the entire assembly on the floor, with D [Lower Support] and A [Top Center Support Assembly] standing straight in the air. Insert the four 5/8" dia. E [Hat Bar] tubes into the holes at the end of the upright. If you have a double wide unit, you should screw the two C [Coat Bars] to B [Upright Assembly] on either side of the A [Top Center Support Assembly].
- 4. Add the other B [Upright Assembly] on top of the tubes and screw D [Lower Support], and A [Top Center Support Assembly] securely at three places shown. If you have a double wide unit, screw together at four places. Tighten securely.
- 5. If you have a unit with casters, insert F [Casters] into the caster inserts in the tube ends of B [Upright Assembly]. NOTE: Install casters with brakes at opposite corners of the unit.

6. Stand the unit upright. To install optional Boot Rack place G [Boot Rack] over the two bottom cross tubes on B [Upright Assembly], and the two lower support bars and push down. (B)

Horizontal Notched Tube Ends

B: Upright Assemble (2) C: Double Support/Coat Bar (2)

D: Lower Support (2)

E: Hat Bar (4) F: Stem Casters

G: Boot Rack (Optional) (1)

H: 1/4-20 x 2 1/8" Screw (12/16)