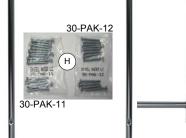

Note: Single units come with Screw Pack 20-PAK-12 (12 screws), Double units with Screw Pack #30-PAK-11 (16 screws)

- 1. Screw A [Top Center Support Assembly] to one of the B [Upright Assembly].
- 2. Then, screw D [Lower Support] to B [Upright Assembly] at the bottom center of the upright
- 3. Lay the entire assembly on the floor, with D [Lower Support] and A [Top Center Support Assembly] standing straight in the air. Insert the four 5/8" dia. E [Hat Bar] tubes into the holes at the end of the upright. If you have a double wide unit, you should screw the two C [Coat Bars] to B [Upright Assembly] on either side of the A [Top Center Support Assembly].
- 4. Add the other B [Upright Assembly] on top of the tubes and screw D [Lower Support], and A [Top Center Support Assembly] securely at three places shown. If you have a double wide unit, screw together at four places. Tighten securely.
- 5. If you have a unit with casters, insert F [Casters] into the caster inserts in the tube ends of B [Upright Assembly]. NOTE: Install casters with brakes at opposite corners of the unit.

B: Upright Assemble (2) C: Double Support/Coat Bar (2)

D: Lower Support (2)

E: Hat Bar (4) F: Stem Casters

G: Boot Rack (Optional) (1)

H: 1/4-20 x 2 1/8" Screw (12/16)