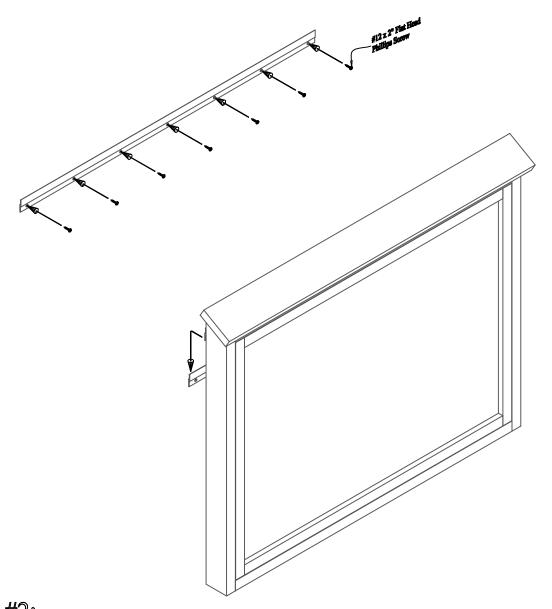

0 0 0 0 0 0

(1) - One Message Center Hanger MP-LMP-H-01 Before assembly, please make sure all fasteners are included.

7 - #12 x 2" Flat Head Phillips Screw

2 - Lock Key

Also needed for this assembly will be the following materials:

## Step #1:

Mount the Message Center Hanger level with the tapered edge pointing up and away from the surface. Use the provided #12x2" flat head phillips screws or fasteners that you provide that are for the mounting surface.