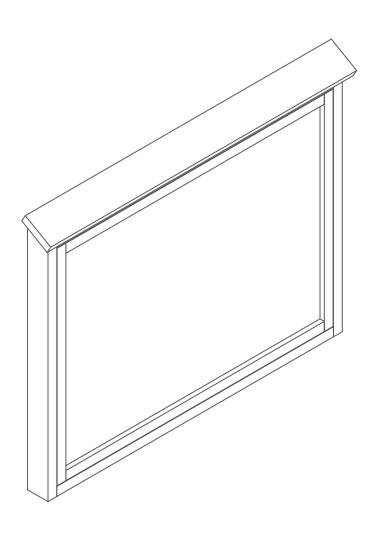

Step #2: Place Message Center above hanger flat against surface then slide down and inter lock the hangers.