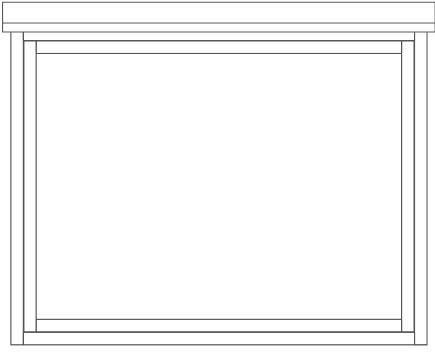

## Step #1:

Mount the Message Center Hanger level with the tapered edge pointing up and away from the surface. Use the provided #12x2" flat head phillips screws or fasteners that you provide that are for the mounting surface.