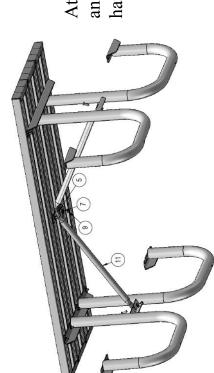

Attach the Aluminum Planks for the Table Top to the 238 Legs as shown using specified hardware. Attach the 158/238 Center Attachment to the center of the middle plank as shown above.

仐

5

Step 2:

Attach the 8' Braces to the Center Attachment and the 238 Legs as shown using specified hardware.

3

Step 3:

Attach the Aluminum Seat to the 238 Legs using specified hardware. Attach the Aluminum Planks for the table top to the 238 Legs as shown using specified hardware. Attach the 158/238 Center Attachment to the center of the middle plank as shown above.