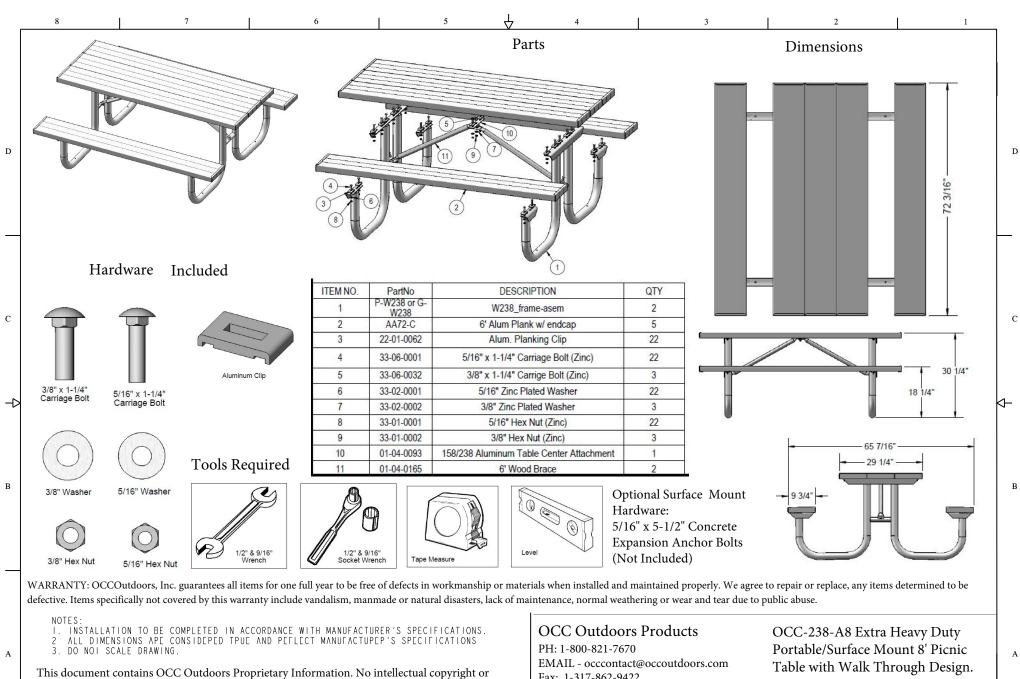

Attach the Aluminum Planks for the Table Top to the 238 Legs as shown using specified hardware. Attach the 158/238 Center Attachment to the center of the middle plank as shown above.

仐

5

Step 2:

Attach the 8' Braces to the Center Attachment and the 238 Legs as shown using specified hardware.

3

Step 3:

Attach the Aluminum Seat to the 238 Legs using specified hardware. Attach the Aluminum Planks for the table top to the 238 Legs as shown using specified hardware. Attach the 158/238 Center Attachment to the center of the middle plank as shown above.

OCC Outdoors Products PH: 1-800-821-7670 EMAIL - occcontact@occoutdoors.com Fax: 1-317-862-9422 Page 2 of 2 Part #: OCC-238-A8

C

В

D