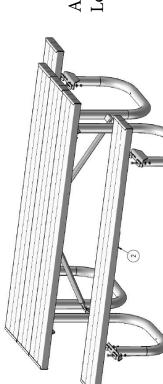

Attach the Aluminum Planks for the Table Top to the 238 Legs as shown using specified hardware. Attach the 158/238 Center Attachment to the center of the middle plank as shown above.

仐

5

Step 2:

Attach the 8' Braces to the Center Attachment and the 238 Legs as shown using specified hardware.

3

Step 3:

Attach the Aluminum Seat to the 238 Legs using specified hardware. Attach the Aluminum Planks for the table top to the 238 Legs as shown using specified hardware. Attach the 158/238 Center Attachment to the center of the middle plank as shown above.