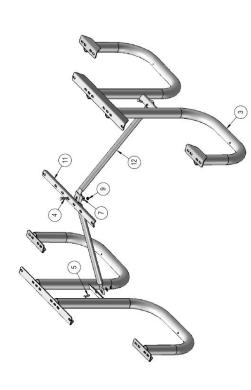

## Step 1:

Attach the 6' Wood Braces to the Center C Channel and the 238 Legs using the specified Hardware.

Step 2:

子

4

3

5

Attach the 6' Seat Planks and the 6' Top Planks to the 238 Legs using Specified Hardware OCC Outdoors Products PH: 1-800-821-7670 EMAIL - occcontact@occoutdoors.com Fax: 1-317-862-9422 Part #: OCC-238-R6 Page 2 of 2