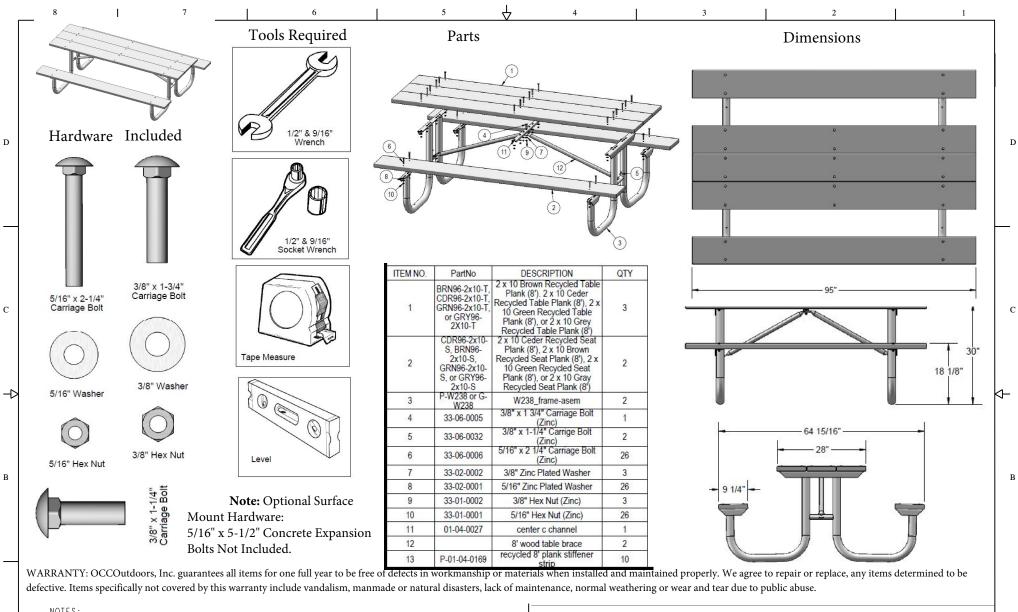

## **OCC Outdoors Products**

PH: 1-800-821-7670

EMAIL-occcontact@occoutdoors.com

Fax: 1-317-862-9422

Part #: OCC-238-R8

Date: 4/12/16 Page 1 of 2

OCC Extra Heavy Duty 8' Picnic Table with Recycled Plastic Planks, Powder Coated Frame, & Walk Through Design. Can be Portable or Surface Mounted.

## Step 1:

Attach the 6' Wood Braces to the Center C Channel and the 238 Legs using the specified Hardware.

Step 2:

子

4

3

5

Attach the 6' Seat Planks and the 6' Top Planks to the 238 Legs using Specified Hardware OCC Outdoors Products PH: 1-800-821-7670 EMAIL - occcontact@occoutdoors.com Fax: 1-317-862-9422 Part #: OCC-238-R6 Page 2 of 2