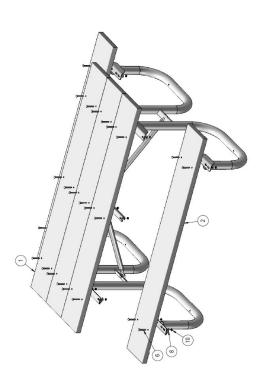

## Step 1:

Attach the 6' Wood Braces to the Center C Channel and the 238 Legs using the specified Hardware.

Step 2:

子

4

3

5

Attach the 6' Seat Planks and the 6' Top Planks to the 238 Legs using Specified Hardware OCC Outdoors Products PH: 1-800-821-7670 EMAIL - occcontact@occoutdoors.com Fax: 1-317-862-9422 Part #: OCC-238-R6 Page 2 of 2