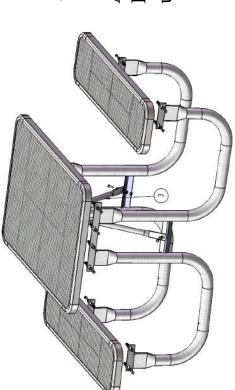

## Assembly Step 1:

D

Attach the 6' Expanded Top To the specified using Frames

Attach the 6' Expanded Seats to the specified using Frames hardware.

子

Assembly Step 3:

Expanded Top and the 238 Frames Attach the 21-3/8" Braces to the 6' using specified hardware.