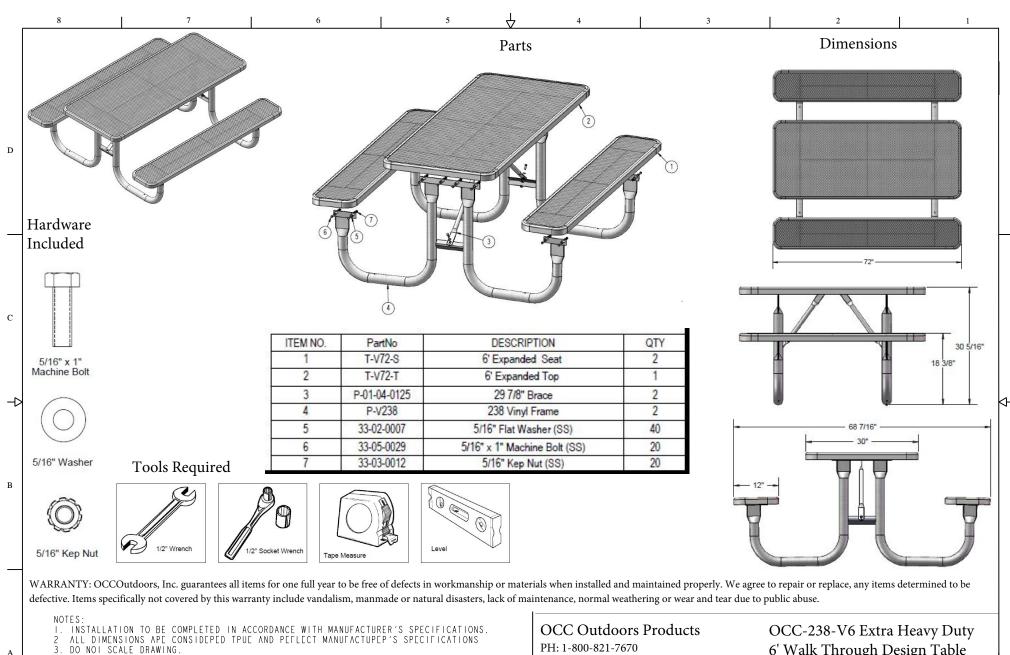

PH: 1-800-821-7670

EMAIL - occcontact@occoutdoors.com

Fax: 1-317-862-9422

Part #: OCC-238-V6

Page 1 of 2 Date: 02/09/16

OCC-238-V6 Extra Heavy Duty 6' Walk Through Design Table with Thermoplastic Coated Diamond Pattern Top and Seats, Powder Coated Frame, Portable or Surface Mounted.