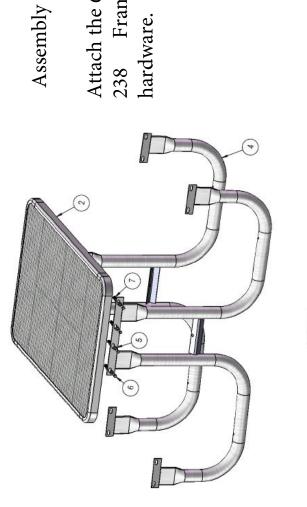

## Assembly Step 1:

D

Attach the 6' Expanded Top To the specified using Frames

Attach the 6' Expanded Seats to the specified using Frames hardware.

子

Assembly Step 3:

Expanded Top and the 238 Frames Attach the 21-3/8" Braces to the 6' using specified hardware.