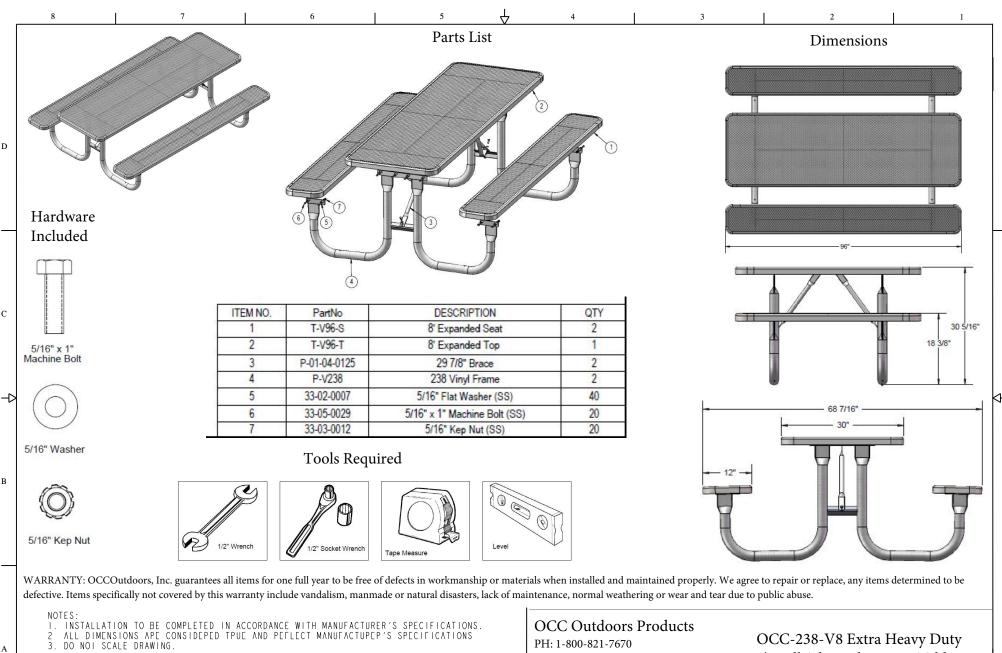

## Assembly Step 2:

Attach the 8' Expanded Seats to the 238 Frames using specified hardware.

3