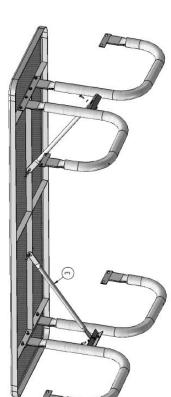

## Assembly Step 1:

D

Attach the 8' Expanded Top To the 238 Frames using specified hardware.

仐

4