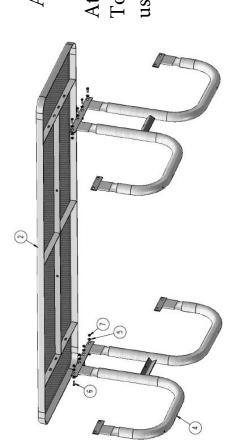

## Assembly Step 3:

Attach the 21-3/8" Braces to the 8' Expanded Top and the 238 Frames using specified hardware.