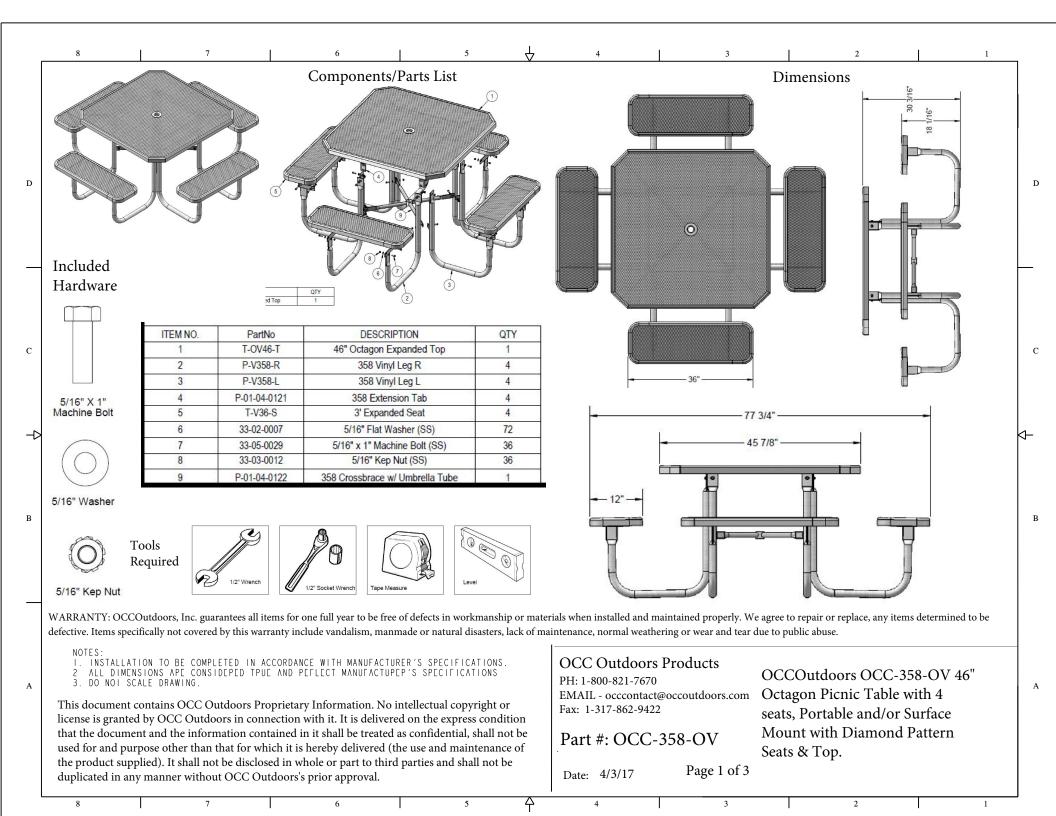

| 8                                            | 7                                                                                                                                                                                                                                                 | 6                                                                       | 5                                      | 5                                              | 4                                                             | 4                                       | I                                          | 3                                                                                                                                  |                                                                                                                                                                                           | 2                   |       | 1                                                                                                              | 7      |  |  |
|----------------------------------------------|---------------------------------------------------------------------------------------------------------------------------------------------------------------------------------------------------------------------------------------------------|-------------------------------------------------------------------------|----------------------------------------|------------------------------------------------|---------------------------------------------------------------|-----------------------------------------|--------------------------------------------|------------------------------------------------------------------------------------------------------------------------------------|-------------------------------------------------------------------------------------------------------------------------------------------------------------------------------------------|---------------------|-------|----------------------------------------------------------------------------------------------------------------|--------|--|--|
| OCC Outdoors Thermoplastic Finish Properties | <ul> <li>OCC Outdoors Thermoplastic Colors<br/>and Finish Properties</li> <li>Superior Adhesion</li> <li>Superior Adhesion</li> <li>Resistance to Cutting and Vandalism</li> <li>No Runs or Drips</li> <li>Smooth Finish Prevents Mold</li> </ul> | and Mildew • Easily Repaired • UV Protection • Environmentally Friendly | Outdoors Powder Coat Finish Properties | OCC Outdoors 5 Layer<br>Powder Coat Properties | Uniform coating<br>Durability<br>Hish-cuality                 | Attractive finish                       | OCC Outdoors Powder Coat Colors and Finish | The steel framework used in the OCC<br>Outdoors Powder Coat producs line delivers<br>one of the industry's most durable protective | coatings. OUL further enhances the durabuilty<br>by applying a superior powder coat finish.<br>The process provides layers of protection from<br>harmful environmental elements with very | little maintenance. |       |                                                                                                                |        |  |  |
|                                              | BEIGE                                                                                                                                                                                                                                             | BLACK                                                                   | er Coat Fini                           | COLD FORMED STEEL                              | ENHANCED<br>CONVERSION<br>COATING<br>CLEAR POLYMER<br>COATING |                                         |                                            | BEIGE                                                                                                                              | BLACK                                                                                                                                                                                     | MATTE BLACK         |       | 22                                                                                                             | c<br>T |  |  |
|                                              | DA GREEN                                                                                                                                                                                                                                          | BROWN                                                                   | oors Powde                             |                                                |                                                               | NG NG                                   | '                                          | GREEN                                                                                                                              | BROWN                                                                                                                                                                                     | DARK GREY           |       | Page 3 of 3 OCC Outdoors Products PH: 1-800-821-7670<br>EMAIL - occcontact@occoutdoors.com Fax: 1-317-862-9422 | В      |  |  |
|                                              | BLUE                                                                                                                                                                                                                                              |                                                                         | OCC Outd                               |                                                |                                                               | CLEAR POLYMER<br>COATING<br>POWDER COAT |                                            | BURGUNDY                                                                                                                           | ED                                                                                                                                                                                        | PURPLE              |       | Page 3 of 3 OCC Outdoors Products PH: 1-800-821-7670<br>EMAIL - occcontact@occoutdoors.com Fax: 1-317-862-94   | A      |  |  |
|                                              | ULTRA BLUE                                                                                                                                                                                                                                        | BUUE                                                                    |                                        |                                                |                                                               |                                         |                                            | ULTRA BLUE                                                                                                                         | BLUE                                                                                                                                                                                      | VELLOW              | WHITE | Page 3 of 3 (<br>EMAIL - occo                                                                                  |        |  |  |