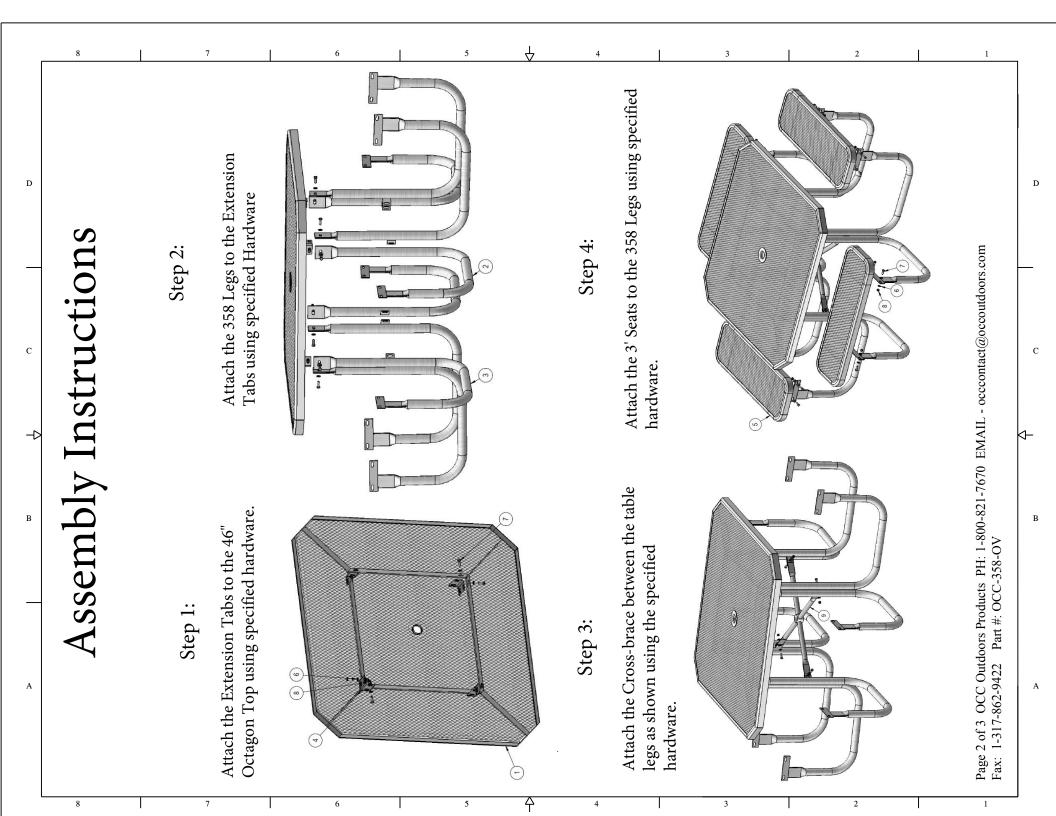

| 8                                            | 7                                                                                                                                                                                                                                                 | 6                                                                       | 5                                      | 5                                              | 4                                                             | 4                                       | I                                          | 3                                                                                                                                  |                                                                                                                                                                                           | 2                   |       | 1                                                                                                              | 7      |  |  |
|----------------------------------------------|---------------------------------------------------------------------------------------------------------------------------------------------------------------------------------------------------------------------------------------------------|-------------------------------------------------------------------------|----------------------------------------|------------------------------------------------|---------------------------------------------------------------|-----------------------------------------|--------------------------------------------|------------------------------------------------------------------------------------------------------------------------------------|-------------------------------------------------------------------------------------------------------------------------------------------------------------------------------------------|---------------------|-------|----------------------------------------------------------------------------------------------------------------|--------|--|--|
| OCC Outdoors Thermoplastic Finish Properties | <ul> <li>OCC Outdoors Thermoplastic Colors<br/>and Finish Properties</li> <li>Superior Adhesion</li> <li>Superior Adhesion</li> <li>Resistance to Cutting and Vandalism</li> <li>No Runs or Drips</li> <li>Smooth Finish Prevents Mold</li> </ul> | and Mildew • Easily Repaired • UV Protection • Environmentally Friendly | Outdoors Powder Coat Finish Properties | OCC Outdoors 5 Layer<br>Powder Coat Properties | Uniform coating<br>Durability<br>Hish-cuality                 | Attractive finish                       | OCC Outdoors Powder Coat Colors and Finish | The steel framework used in the OCC<br>Outdoors Powder Coat producs line delivers<br>one of the industry's most durable protective | coatings. OUL further enhances the durabuilty<br>by applying a superior powder coat finish.<br>The process provides layers of protection from<br>harmful environmental elements with very | little maintenance. |       |                                                                                                                |        |  |  |
|                                              | BEIGE                                                                                                                                                                                                                                             | BLACK                                                                   | er Coat Fini                           | COLD FORMED STEEL                              | ENHANCED<br>CONVERSION<br>COATING<br>CLEAR POLYMER<br>COATING |                                         |                                            | BEIGE                                                                                                                              | BLACK                                                                                                                                                                                     | MATTE BLACK         |       | 22                                                                                                             | c<br>T |  |  |
|                                              | DA GREEN                                                                                                                                                                                                                                          | BROWN                                                                   | oors Powde                             |                                                |                                                               | NG NG                                   | '                                          | GREEN                                                                                                                              | BROWN                                                                                                                                                                                     | DARK GREY           |       | Page 3 of 3 OCC Outdoors Products PH: 1-800-821-7670<br>EMAIL - occcontact@occoutdoors.com Fax: 1-317-862-9422 | В      |  |  |
|                                              | BLUE                                                                                                                                                                                                                                              |                                                                         | OCC Outd                               |                                                |                                                               | CLEAR POLYMER<br>COATING<br>POWDER COAT |                                            | BURGUNDY                                                                                                                           | ED                                                                                                                                                                                        | PURPLE              |       | Page 3 of 3 OCC Outdoors Products PH: 1-800-821-7670<br>EMAIL - occcontact@occoutdoors.com Fax: 1-317-862-94   | A      |  |  |
|                                              | ULTRA BLUE                                                                                                                                                                                                                                        | BUUE                                                                    |                                        |                                                |                                                               |                                         |                                            | ULTRA BLUE                                                                                                                         | BLUE                                                                                                                                                                                      | VELLOW              | WHITE | Page 3 of 3 (<br>EMAIL - occo                                                                                  |        |  |  |