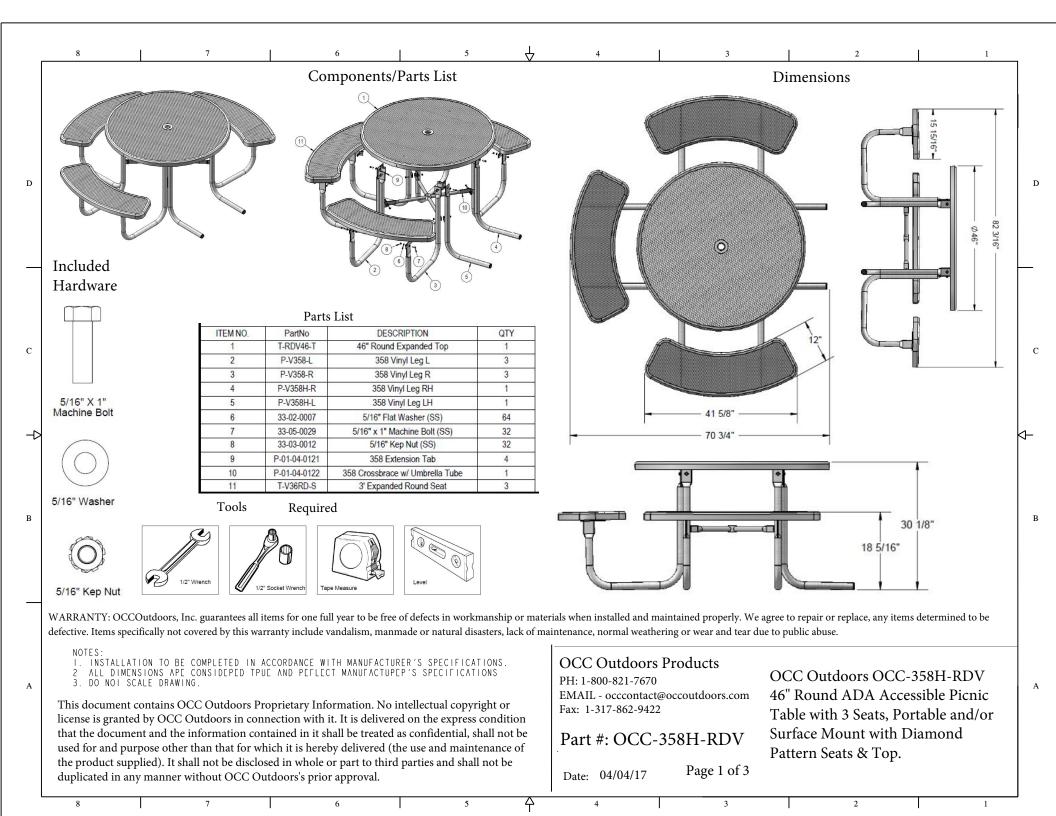

| 8                                            | 7                                                                                                                                                                                                                                                 | 6                                                                       | 5                                      | 5                                              | 4                                                             | 4                                       | I                                          | 3                                                                                                                                  |                                                                                                                                                                                           | 2                   |       | 1                                                                                                              | 7      |  |  |
|----------------------------------------------|---------------------------------------------------------------------------------------------------------------------------------------------------------------------------------------------------------------------------------------------------|-------------------------------------------------------------------------|----------------------------------------|------------------------------------------------|---------------------------------------------------------------|-----------------------------------------|--------------------------------------------|------------------------------------------------------------------------------------------------------------------------------------|-------------------------------------------------------------------------------------------------------------------------------------------------------------------------------------------|---------------------|-------|----------------------------------------------------------------------------------------------------------------|--------|--|--|
| OCC Outdoors Thermoplastic Finish Properties | <ul> <li>OCC Outdoors Thermoplastic Colors<br/>and Finish Properties</li> <li>Superior Adhesion</li> <li>Superior Adhesion</li> <li>Resistance to Cutting and Vandalism</li> <li>No Runs or Drips</li> <li>Smooth Finish Prevents Mold</li> </ul> | and Mildew • Easily Repaired • UV Protection • Environmentally Friendly | Outdoors Powder Coat Finish Properties | OCC Outdoors 5 Layer<br>Powder Coat Properties | Uniform coating<br>Durability<br>Hish-cuality                 | Attractive finish                       | OCC Outdoors Powder Coat Colors and Finish | The steel framework used in the OCC<br>Outdoors Powder Coat producs line delivers<br>one of the industry's most durable protective | coatings. OUL further enhances the durabuilty<br>by applying a superior powder coat finish.<br>The process provides layers of protection from<br>harmful environmental elements with very | little maintenance. |       |                                                                                                                |        |  |  |
|                                              | BEIGE                                                                                                                                                                                                                                             | BLACK                                                                   | er Coat Fini                           | COLD FORMED STEEL                              | ENHANCED<br>CONVERSION<br>COATING<br>CLEAR POLYMER<br>COATING |                                         |                                            | BEIGE                                                                                                                              | BLACK                                                                                                                                                                                     | MATTE BLACK         |       | 22                                                                                                             | c<br>T |  |  |
|                                              | DA GREEN                                                                                                                                                                                                                                          | BROWN                                                                   | oors Powde                             |                                                |                                                               | NG NG                                   | '                                          | GREEN                                                                                                                              | BROWN                                                                                                                                                                                     | DARK GREY           |       | Page 3 of 3 OCC Outdoors Products PH: 1-800-821-7670<br>EMAIL - occcontact@occoutdoors.com Fax: 1-317-862-9422 | В      |  |  |
|                                              | BLUE                                                                                                                                                                                                                                              |                                                                         | OCC Outd                               |                                                |                                                               | CLEAR POLYMER<br>COATING<br>POWDER COAT |                                            | BURGUNDY                                                                                                                           | ED                                                                                                                                                                                        | PURPLE              |       | Page 3 of 3 OCC Outdoors Products PH: 1-800-821-7670<br>EMAIL - occcontact@occoutdoors.com Fax: 1-317-862-94   | A      |  |  |
|                                              | ULTRA BLUE                                                                                                                                                                                                                                        | BUUE                                                                    |                                        |                                                |                                                               |                                         |                                            | ULTRA BLUE                                                                                                                         | BLUE                                                                                                                                                                                      | VELLOW              | WHITE | Page 3 of 3 (<br>EMAIL - occo                                                                                  |        |  |  |