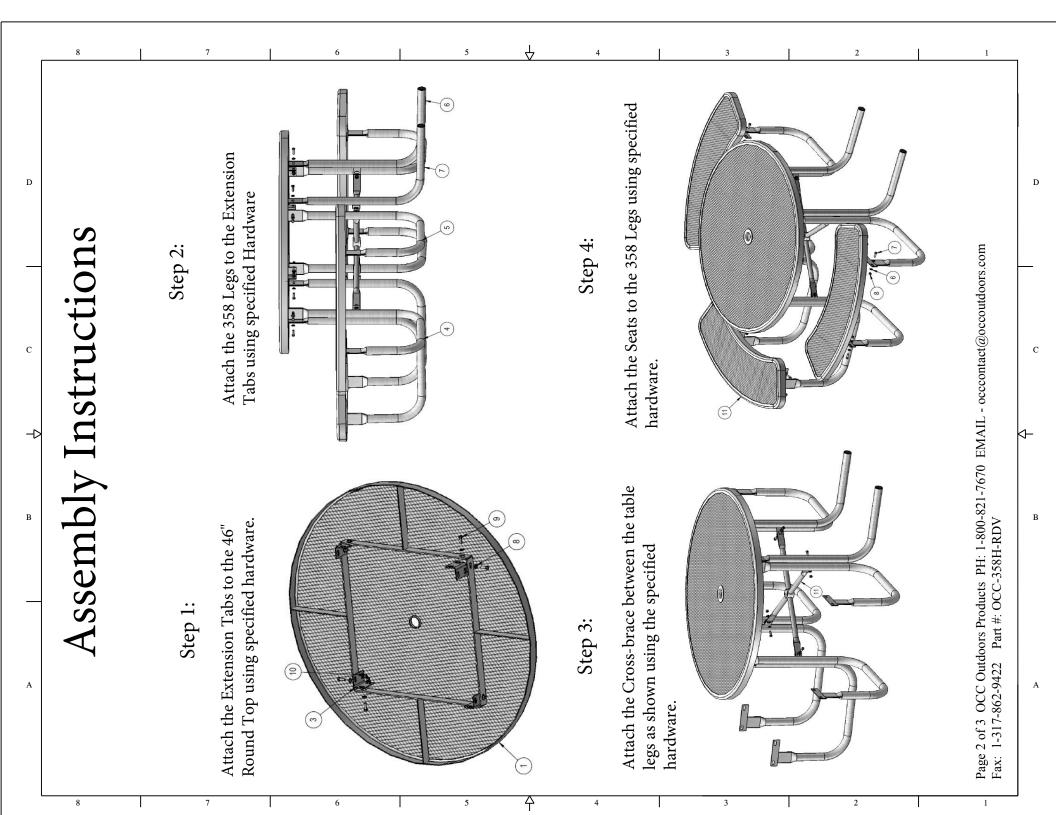

| 8                                            | 7                                                                                                                                                                                                                                                 | 6                                                                       | 5                                      | 5                                              | 4                                                             | 4                                       | I                                          | 3                                                                                                                                  |                                                                                                                                                                                           | 2                   |       | 1                                                                                                              | 7      |  |  |
|----------------------------------------------|---------------------------------------------------------------------------------------------------------------------------------------------------------------------------------------------------------------------------------------------------|-------------------------------------------------------------------------|----------------------------------------|------------------------------------------------|---------------------------------------------------------------|-----------------------------------------|--------------------------------------------|------------------------------------------------------------------------------------------------------------------------------------|-------------------------------------------------------------------------------------------------------------------------------------------------------------------------------------------|---------------------|-------|----------------------------------------------------------------------------------------------------------------|--------|--|--|
| OCC Outdoors Thermoplastic Finish Properties | <ul> <li>OCC Outdoors Thermoplastic Colors<br/>and Finish Properties</li> <li>Superior Adhesion</li> <li>Superior Adhesion</li> <li>Resistance to Cutting and Vandalism</li> <li>No Runs or Drips</li> <li>Smooth Finish Prevents Mold</li> </ul> | and Mildew • Easily Repaired • UV Protection • Environmentally Friendly | Outdoors Powder Coat Finish Properties | OCC Outdoors 5 Layer<br>Powder Coat Properties | Uniform coating<br>Durability<br>Hish-cuality                 | Attractive finish                       | OCC Outdoors Powder Coat Colors and Finish | The steel framework used in the OCC<br>Outdoors Powder Coat producs line delivers<br>one of the industry's most durable protective | coatings. OUL further enhances the durabuilty<br>by applying a superior powder coat finish.<br>The process provides layers of protection from<br>harmful environmental elements with very | little maintenance. |       |                                                                                                                |        |  |  |
|                                              | BEIGE                                                                                                                                                                                                                                             | BLACK                                                                   | er Coat Fini                           | COLD FORMED STEEL                              | ENHANCED<br>CONVERSION<br>COATING<br>CLEAR POLYMER<br>COATING |                                         |                                            | BEIGE                                                                                                                              | BLACK                                                                                                                                                                                     | MATTE BLACK         |       | 22                                                                                                             | c<br>T |  |  |
|                                              | DA GREEN                                                                                                                                                                                                                                          | BROWN                                                                   | oors Powde                             |                                                |                                                               | NG NG                                   | '                                          | GREEN                                                                                                                              | BROWN                                                                                                                                                                                     | DARK GREY           |       | Page 3 of 3 OCC Outdoors Products PH: 1-800-821-7670<br>EMAIL - occcontact@occoutdoors.com Fax: 1-317-862-9422 | В      |  |  |
|                                              | BLUE                                                                                                                                                                                                                                              |                                                                         | OCC Outd                               |                                                |                                                               | CLEAR POLYMER<br>COATING<br>POWDER COAT |                                            | BURGUNDY                                                                                                                           | ED                                                                                                                                                                                        | PURPLE              |       | Page 3 of 3 OCC Outdoors Products PH: 1-800-821-7670<br>EMAIL - occcontact@occoutdoors.com Fax: 1-317-862-94   | A      |  |  |
|                                              | ULTRA BLUE                                                                                                                                                                                                                                        | BUUE                                                                    |                                        |                                                |                                                               |                                         |                                            | ULTRA BLUE                                                                                                                         | BLUE                                                                                                                                                                                      | VELLOW              | WHITE | Page 3 of 3 (<br>EMAIL - occo                                                                                  |        |  |  |