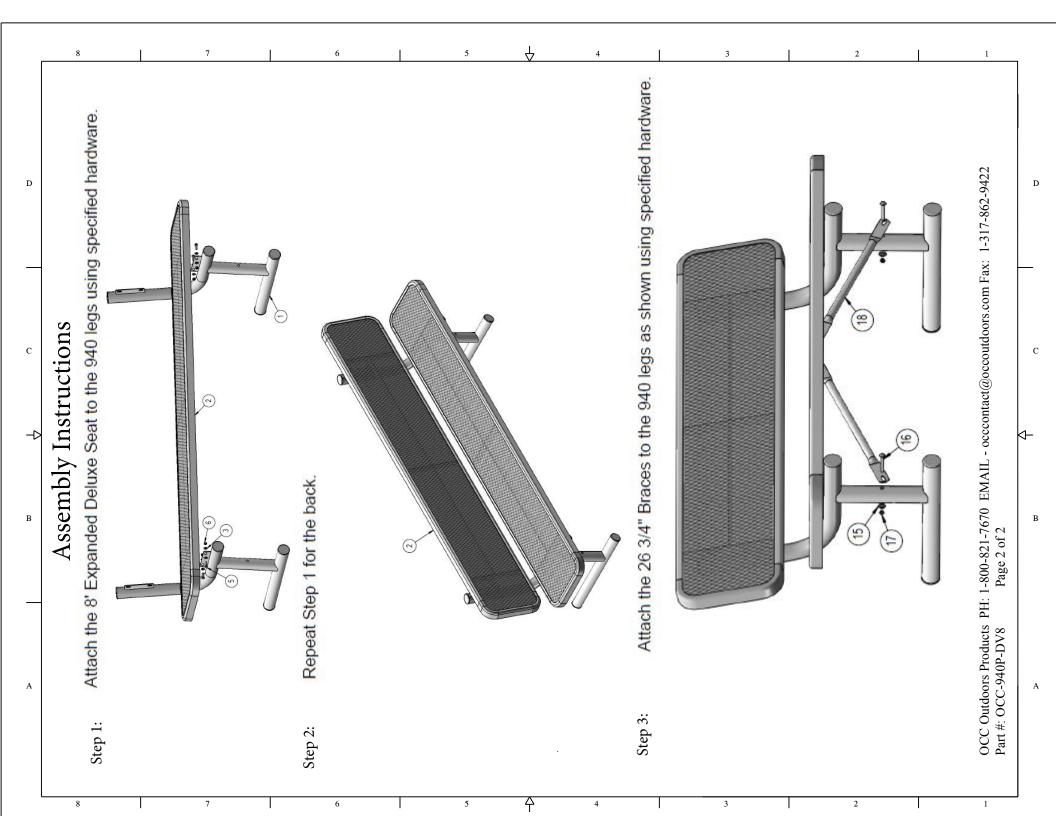

This document contains OCC Outdoors Proprietary Information. No intellectual copyright or license is granted by OCC Outdoors in connection with it. It is delivered on the express condition that the document and the information contained in it shall be treated as confidential, shall not be used for and purpose other than that for which it is hereby delivered (the use and maintenance of the product supplied). It shall not be disclosed in whole or part to third parties and shall not be duplicated in any manner without OCC Outdoors's prior approval.

EMAIL - occontact@occoutdoors.com

Fax: 1-317-862-9422

Part #: OCC-940P-DV8

Date: 1/1/2016 Page 1 of 2

Duty Deluxe Portable
Bench with 15" Diamond
Pattern Seat & Back