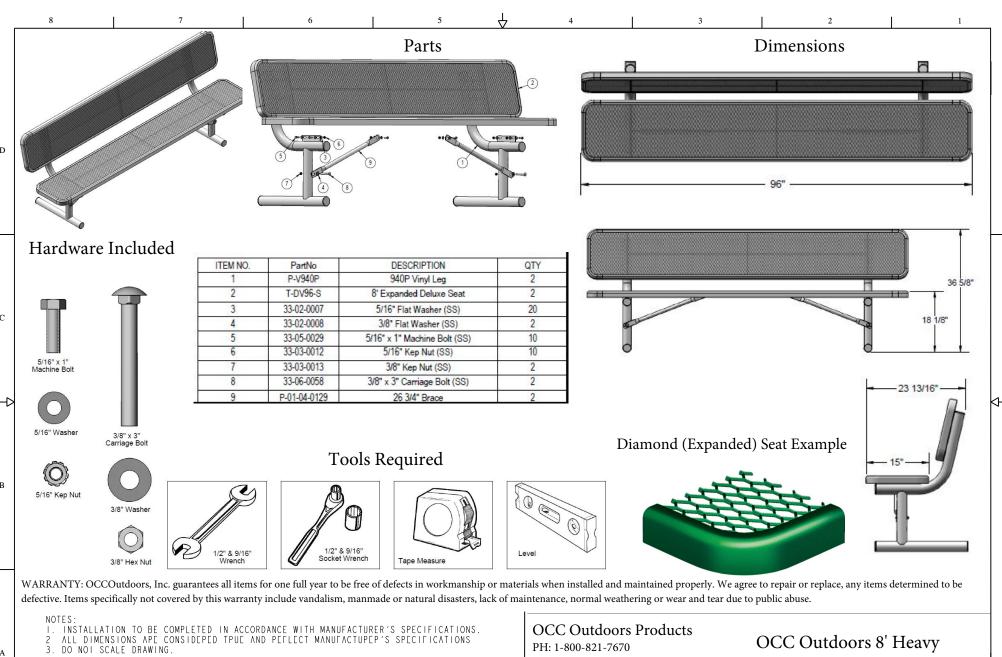

This document contains OCC Outdoors Proprietary Information. No intellectual copyright or license is granted by OCC Outdoors in connection with it. It is delivered on the express condition that the document and the information contained in it shall be treated as confidential, shall not be used for and purpose other than that for which it is hereby delivered (the use and maintenance of the product supplied). It shall not be disclosed in whole or part to third parties and shall not be duplicated in any manner without OCC Outdoors's prior approval.

EMAIL - occontact@occoutdoors.com

Fax: 1-317-862-9422

Part #: OCC-940P-DV8

Date: 1/1/2016 Page 1 of 2

Duty Deluxe Portable
Bench with 15" Diamond
Pattern Seat & Back