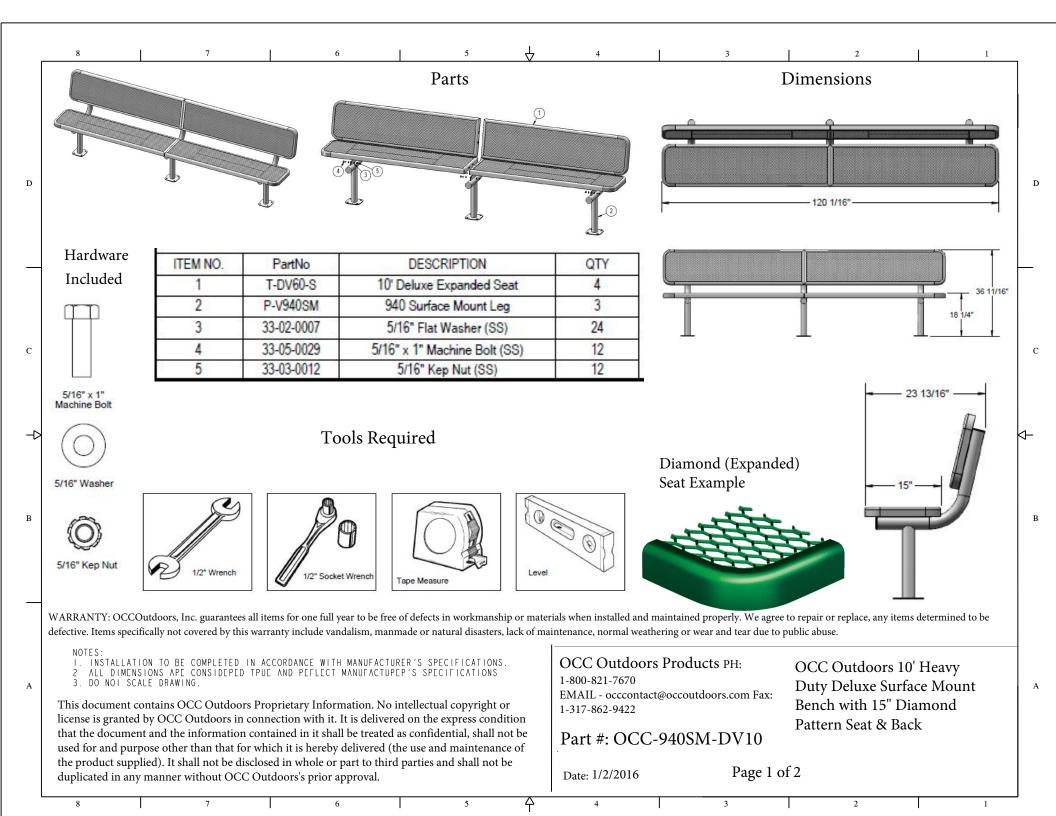

5 Attach the 10' Seats to the 940 Legs as shown using specified hardware. D D OCC Outdoors Products PH: 1-800-821-7670 EMAIL - occcontact@occoutdoors.com Fax: 1-317-862-9422 Part #: OCC-940SM-DV10 Page 2 of 2 Recommended Surface Mount Hardware: 3/8" x 3-1/2" Concrete Expansion Anchor Bolts (Not Included) Assembly Instructions C Repeat Step 1 for the back. В Step 2: Step 1: 仐 6 5 4 3 2



D Assembly Instructions Step 1

8

Attach the 10' Seats to the 940 Legs as shown using specified hardware.

Repeat Step 1 for the back.

Step2

Recommended Surface Mount Hardware: 3/8" x 3-1/2" Concrete Expansion Anchor Bolts (Not Included)

仐

4

3

2

5

OCC Outdoors Products PH: 1-800-821-7670 EMAIL - occcontact@occoutdoors.com Fax: 1-317-862-9422 Part #:

OCC-940SM-DP10

Page 2 of 2

D

C

В