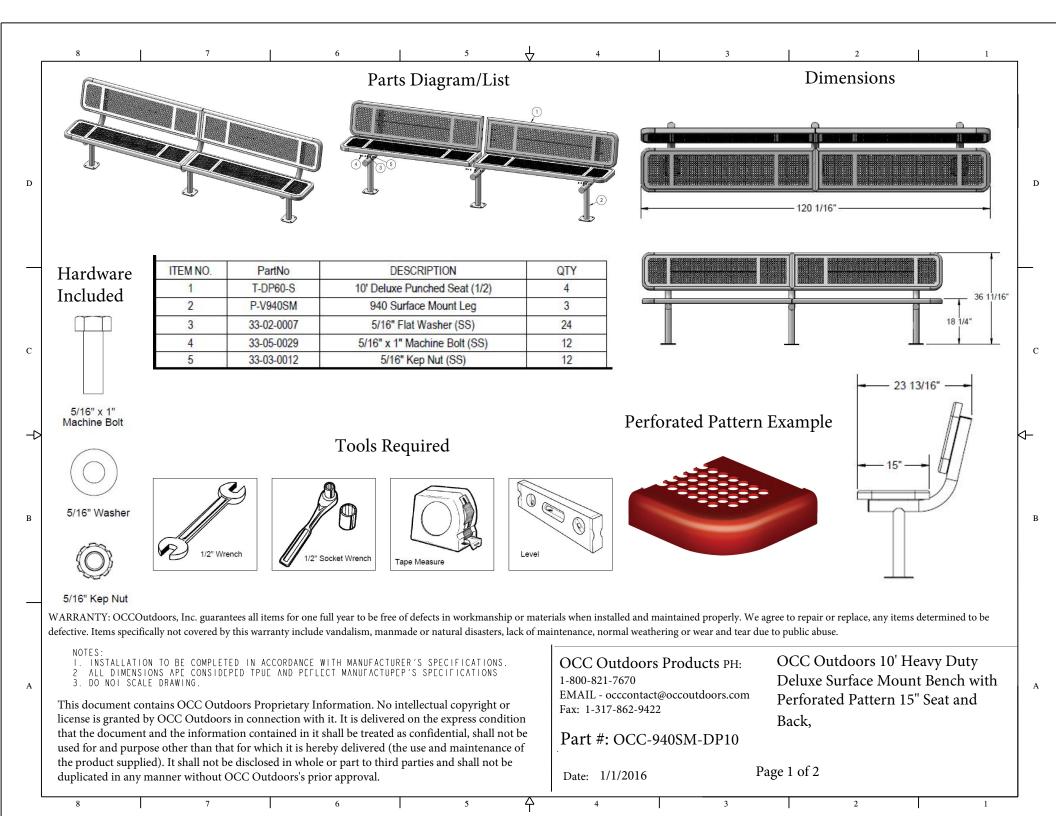

5 Attach the 10' Seats to the 940 Legs as shown using specified hardware. D D OCC Outdoors Products PH: 1-800-821-7670 EMAIL - occcontact@occoutdoors.com Fax: 1-317-862-9422 Part #: OCC-940SM-DV10 Page 2 of 2 Recommended Surface Mount Hardware: 3/8" x 3-1/2" Concrete Expansion Anchor Bolts (Not Included) Assembly Instructions C Repeat Step 1 for the back. В Step 2: Step 1: 仐 6 5 4 3 2



D Assembly Instructions Step 1

8

Attach the 10' Seats to the 940 Legs as shown using specified hardware.

Repeat Step 1 for the back.

Step2

Recommended Surface Mount Hardware: 3/8" x 3-1/2" Concrete Expansion Anchor Bolts (Not Included)

仐

4

3

2

5

OCC Outdoors Products PH: 1-800-821-7670 EMAIL - occcontact@occoutdoors.com Fax: 1-317-862-9422 Part #:

OCC-940SM-DP10

Page 2 of 2

D

C

В