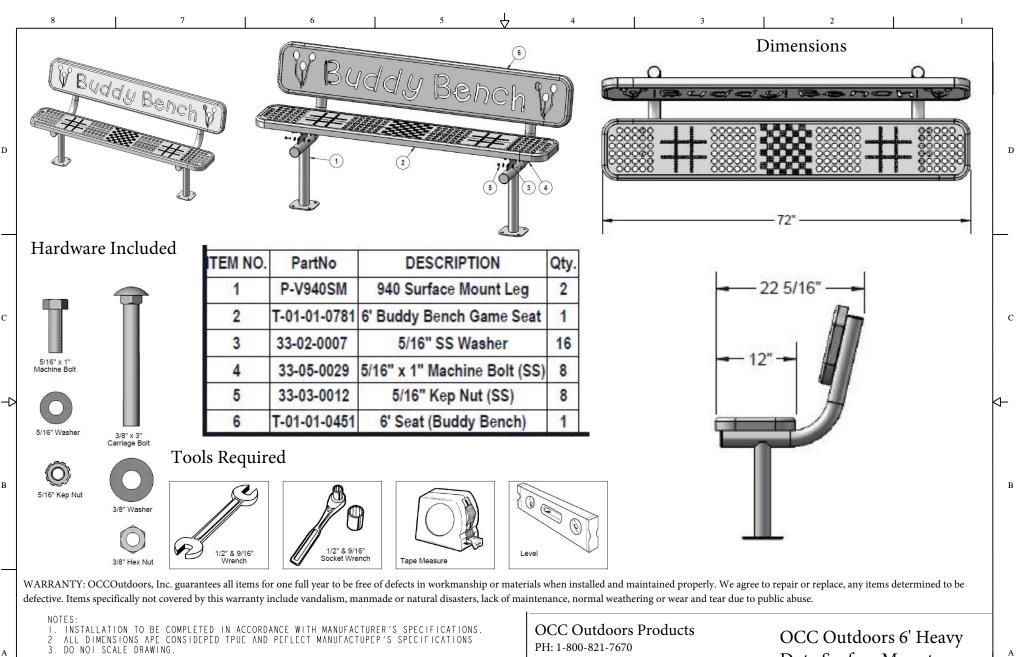

EMAIL - occcontact@occoutdoors.com Fax: 1-317-862-9422

Part #: OCC-940SM-P6-BB

Date: 1/28/18 Page 1 of 2

OCC Outdoors 6' Heavy Duty Surface Mount Buddy Bench with 12" Perforated Pattern Seat & Back

3 2