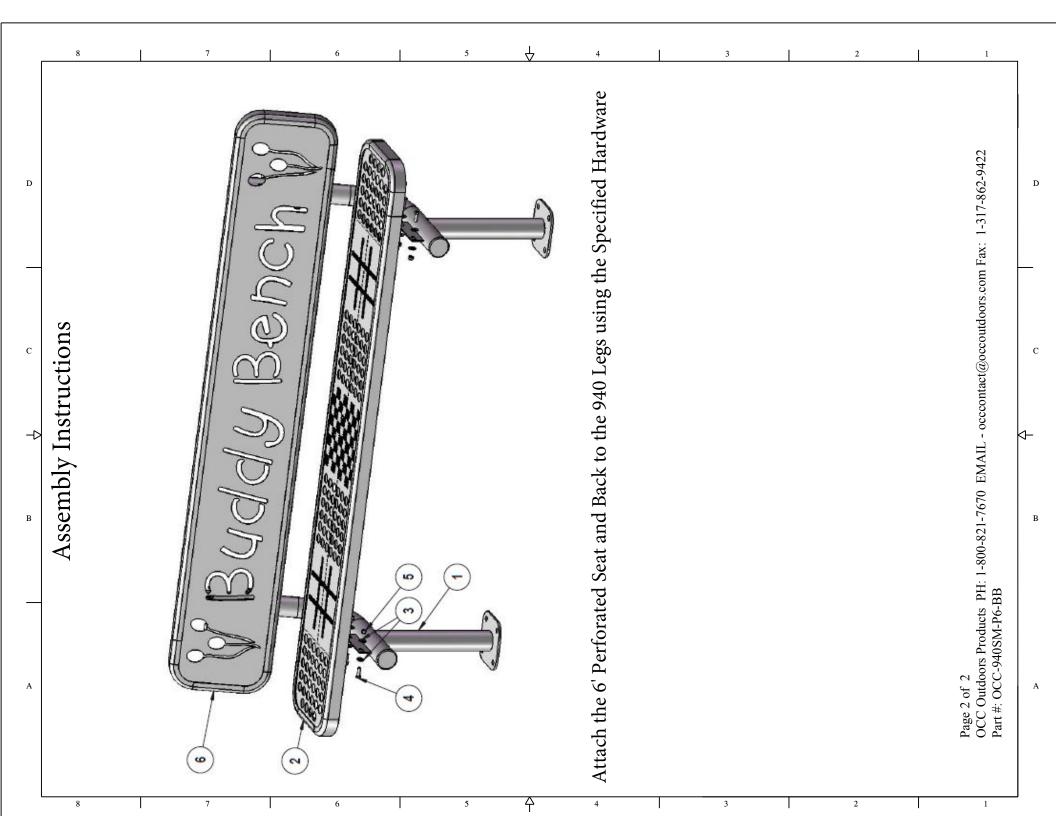

EMAIL - occcontact@occoutdoors.com Fax: 1-317-862-9422

Part #: OCC-940SM-P6-BB

Date: 1/28/18 Page 1 of 2

OCC Outdoors 6' Heavy Duty Surface Mount Buddy Bench with 12" Perforated Pattern Seat & Back

3 2