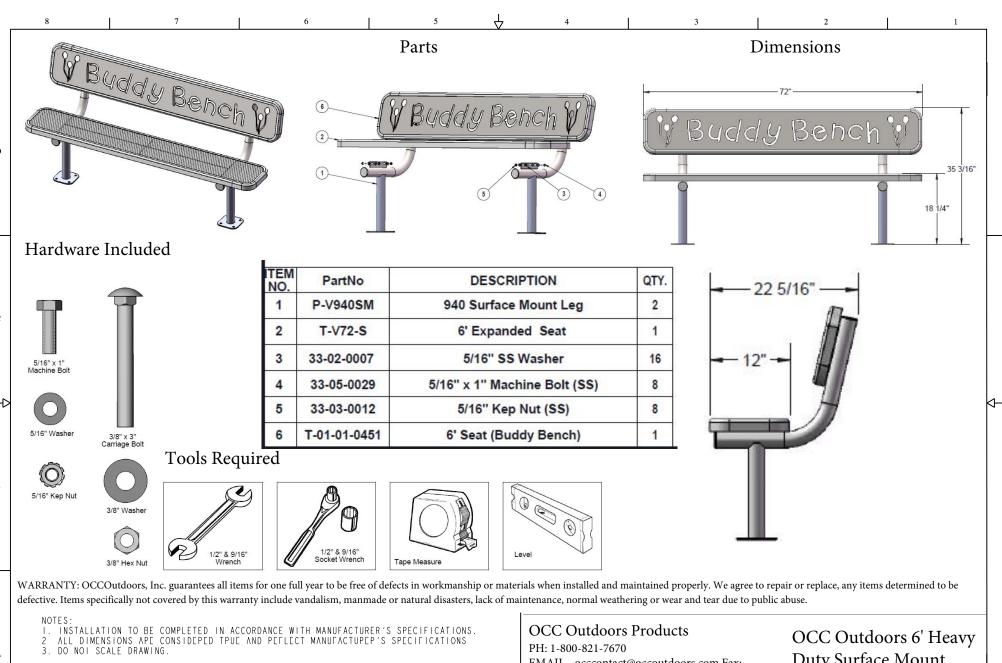

EMAIL - occcontact@occoutdoors.com Fax: 1-317-862-9422

Part #: OCC-940SM-V6-BB

Date: 1/28/18 Page 1 of 2 **Duty Surface Mount** Buddy Bench with 12" Diamond Pattern Seat & Back