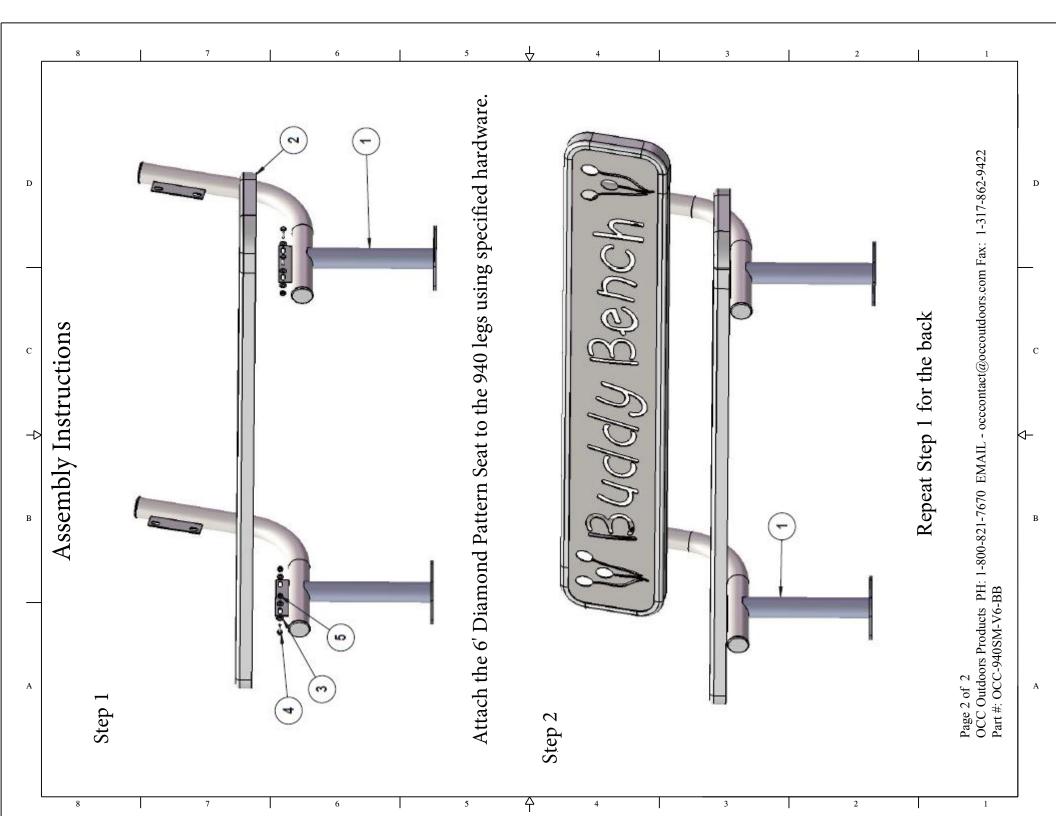

This document contains OCC Outdoors Proprietary Information. No intellectual copyright or license is granted by OCC Outdoors in connection with it. It is delivered on the express condition that the document and the information contained in it shall be treated as confidential, shall not be

used for and purpose other than that for which it is hereby delivered (the use and maintenance of the product supplied). It shall not be disclosed in whole or part to third parties and shall not be

duplicated in any manner without OCC Outdoors's prior approval.

EMAIL - occcontact@occoutdoors.com Fax: 1-317-862-9422

Part #: OCC-940SM-V6-BB

Date: 1/28/18 Page 1 of 2 **Duty Surface Mount** Buddy Bench with 12" Diamond Pattern Seat & Back