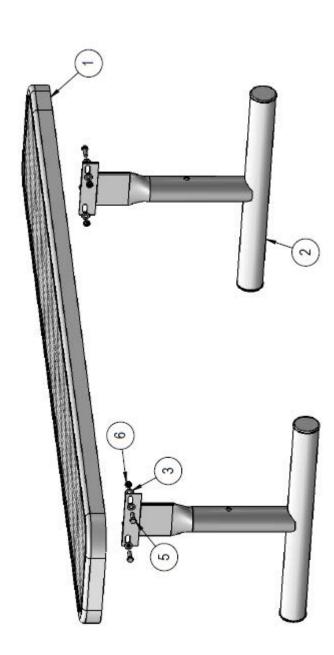

## Assembly Instructions

D

Attach the 8' Expanded Deluxe Seat to the 942 Legs Using Specified Hardware

Step 2: Attach the 26-3/4" braces to the 942 legs using the specified hardware as shown.

仐

Page 2 of 2 OCC Outdoors Products PH: 1-800-821-7670 EMAIL - occcontact@occoutdoors.com

Fax: 1-317-862-9422

Part #: OCC-942P-DV8

D

C

7 6 5 4 3