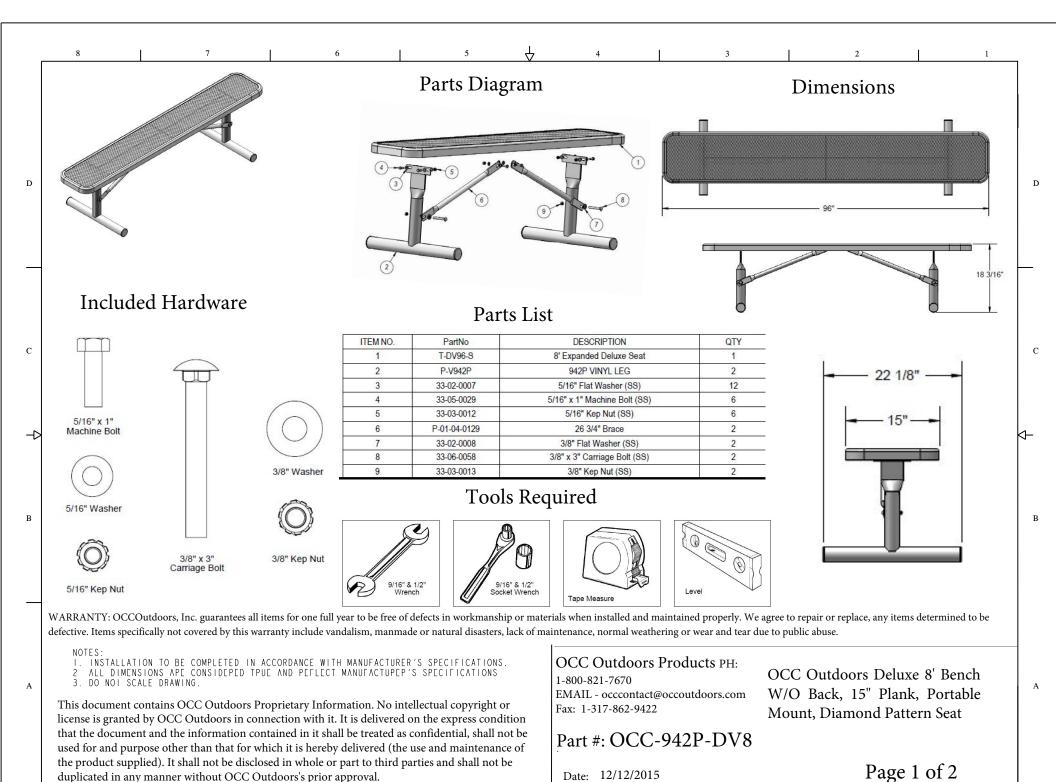

8 7 6 5 4 3 2

## Assembly Instructions

D

Attach the 8' Expanded Deluxe Seat to the 942 Legs Using Specified Hardware

Step 2: Attach the 26-3/4" braces to the 942 legs using the specified hardware as shown.

仐

Page 2 of 2 OCC Outdoors Products PH: 1-800-821-7670 EMAIL - occcontact@occoutdoors.com

Fax: 1-317-862-9422

Part #: OCC-942P-DV8

D

C

7 6 5 4 3