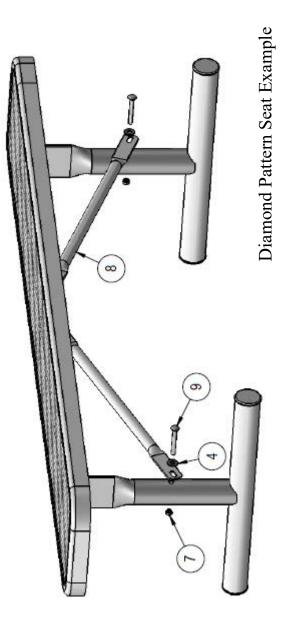

## Assembly Instructions

D

Attach the 8' Expanded Deluxe Seat to the 942 Legs Using Specified Hardware

Step 2: Attach the 26-3/4" braces to the 942 legs using the specified hardware as shown.

仐

Page 2 of 2 OCC Outdoors Products PH: 1-800-821-7670 EMAIL - occcontact@occoutdoors.com

Fax: 1-317-862-9422

Part #: OCC-942P-DV8

D

C

7 6 5 4 3