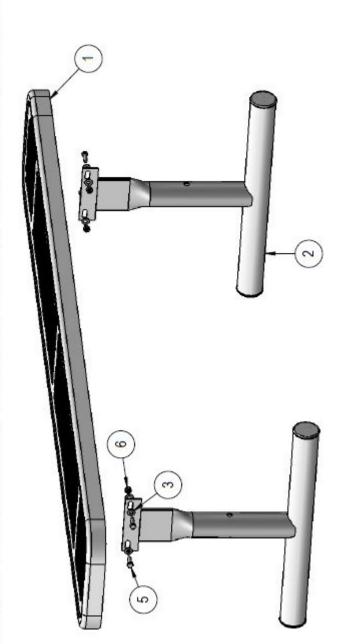

## Assembly Instructions

D

Attach the 8' Expanded Deluxe Seat to the 942 Legs Using Specified Hardware

Step 2: Attach the 26-3/4" braces to the 942 legs using the specified hardware as shown.

仐

Page 2 of 2 OCC Outdoors Products PH: 1-800-821-7670 EMAIL - occcontact@occoutdoors.com

## Assembly Instructions

D

Attach the 8' Punched Deluxe Seat to the 942 Legs using specified hardware.

Attach the 26-3/4" Braces to the 942 Legs using specified hardware as shown.

仐

Page 2 of 2 OCC Outdoors Products PH: 1-800-821-7670