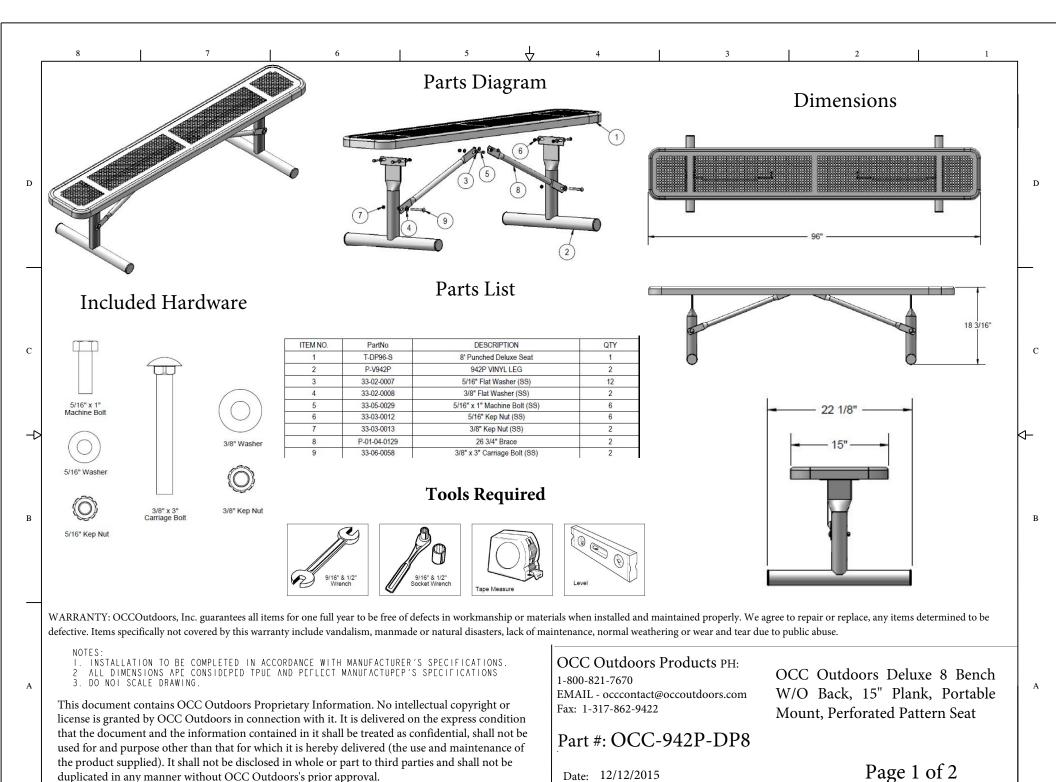

8 7 6 5 4 3 2

## Assembly Instructions

D

Attach the 8' Expanded Deluxe Seat to the 942 Legs Using Specified Hardware

Step 2: Attach the 26-3/4" braces to the 942 legs using the specified hardware as shown.

仐

Page 2 of 2 OCC Outdoors Products PH: 1-800-821-7670 EMAIL - occcontact@occoutdoors.com

Fax: 1-317-862-9422

Part #: OCC-942P-DV8

D

C

7 6 5 4 3

## Assembly Instructions

D

Attach the 8' Punched Deluxe Seat to the 942 Legs using specified hardware.

Attach the 26-3/4" Braces to the 942 Legs using specified hardware as shown.

仐

Page 2 of 2 OCC Outdoors Products PH: 1-800-821-7670