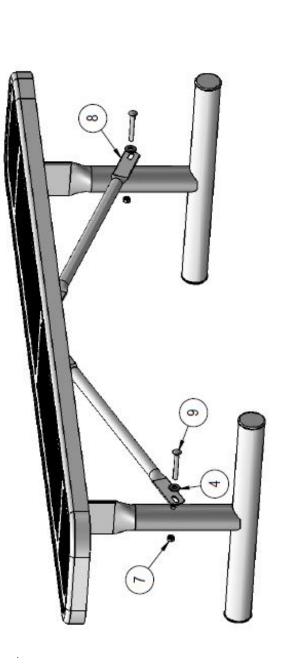

## Assembly Instructions

D

Attach the 8' Expanded Deluxe Seat to the 942 Legs Using Specified Hardware

Step 2: Attach the 26-3/4" braces to the 942 legs using the specified hardware as shown.

仐

Page 2 of 2 OCC Outdoors Products PH: 1-800-821-7670 EMAIL - occcontact@occoutdoors.com

## Assembly Instructions

D

Attach the 8' Punched Deluxe Seat to the 942 Legs using specified hardware.

Attach the 26-3/4" Braces to the 942 Legs using specified hardware as shown.

仐

Page 2 of 2 OCC Outdoors Products PH: 1-800-821-7670