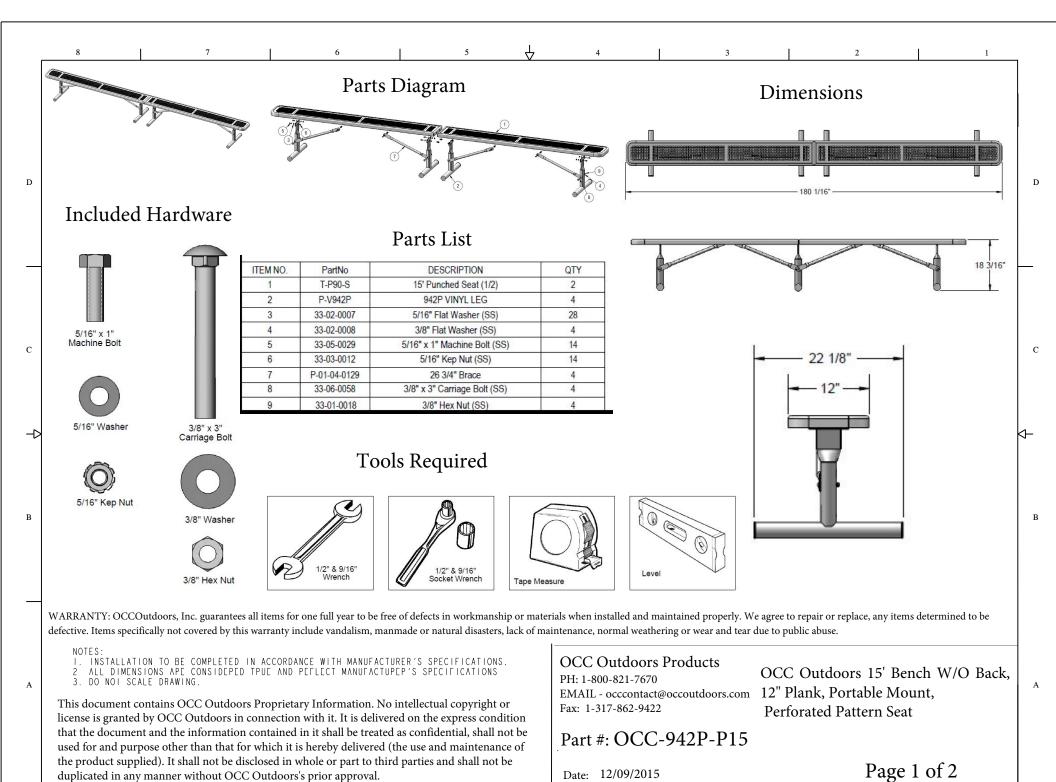

Attach the 15' Seat to the 942 Legs as shown using specified hardware.

Attach the 26-3/4" Braces to the Seats and Legs as shown using specified hardware.

仐

4

3

PerforatedPattern Seat Example

Page 2 of 2 OCC Outdoors Products PH: 1-800-821-7670 EMAIL - occcontact@occoutdoors.com Fax: 1-317-862-9422

D

 $\mathbf{C}$ 

В

Part #: OCC-942P-P15