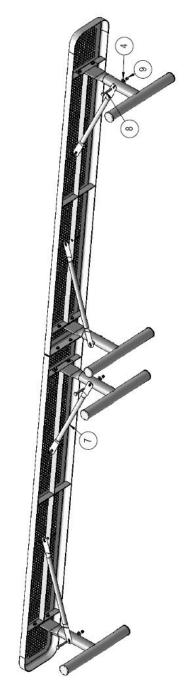

## Assembly Instructions

Step 1: Attach the 10' Diamond Pattern Seat to the 942 Legs using specified hardware as shown.

Step 2: Attach the 26-3/4" braces to the 942 legs using the specified hardware as shown.

Attach the 15' Seat to the 942 Legs as shown using specified hardware.

Attach the 26-3/4" Braces to the Seats and Legs as shown using specified hardware.

仐

4

3

PerforatedPattern Seat Example

Page 2 of 2 OCC Outdoors Products PH: 1-800-821-7670 EMAIL - occcontact@occoutdoors.com Fax: 1-317-862-9422