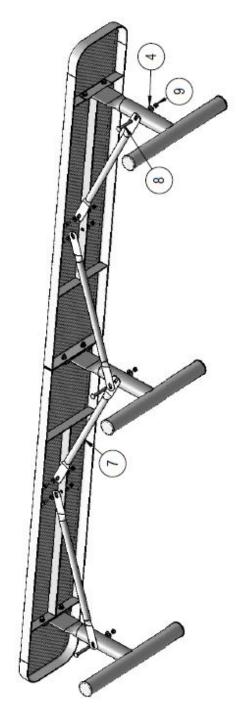

## Assembly Instructions

Step 1: Attach the 10' Diamond Pattern Seat to the 942 Legs using specified hardware as shown.

Step 2: Attach the 26-3/4" braces to the 942 legs using the specified hardware as shown.

子

3

Diamond Pattern Seat Example

Page 2 of 2 OCC Outdoors Products PH: 1-800-821-7670 EMAIL - occcontact@occoutdoors.com

Fax: 1-317-862-9422

Part #: OCC-942P-V15

C

D