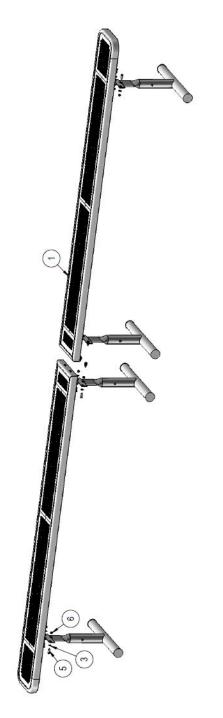

## Assembly Instructions

Step 1: Attach the 10' Diamond Pattern Seat to the 942 Legs using specified hardware as shown.

Step 2: Attach the 26-3/4" braces to the 942 legs using the specified hardware as shown.

Attach the 15' Seat to the 942 Legs as shown using specified hardware.

Attach the 26-3/4" Braces to the Seats and Legs as shown using specified hardware.

仐

4

3

PerforatedPattern Seat Example

Page 2 of 2 OCC Outdoors Products PH: 1-800-821-7670 EMAIL - occcontact@occoutdoors.com Fax: 1-317-862-9422