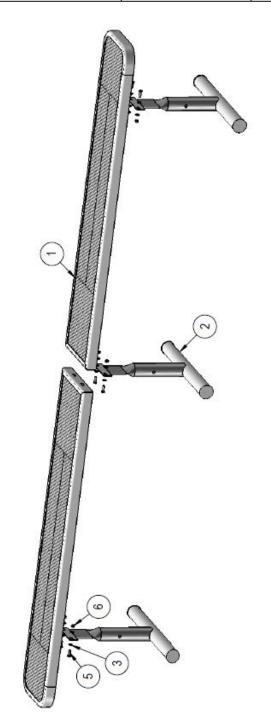

## Assembly Instructions

Step 1: Attach the 10' Diamond Pattern Seat to the 942 Legs using specified hardware as shown.

Step 2: Attach the 26-3/4" braces to the 942 legs using the specified hardware as shown.

子

3

Diamond Pattern Seat Example

Page 2 of 2 OCC Outdoors Products PH: 1-800-821-7670 EMAIL - occcontact@occoutdoors.com

Fax: 1-317-862-9422

Part #: OCC-942P-V15

C

D