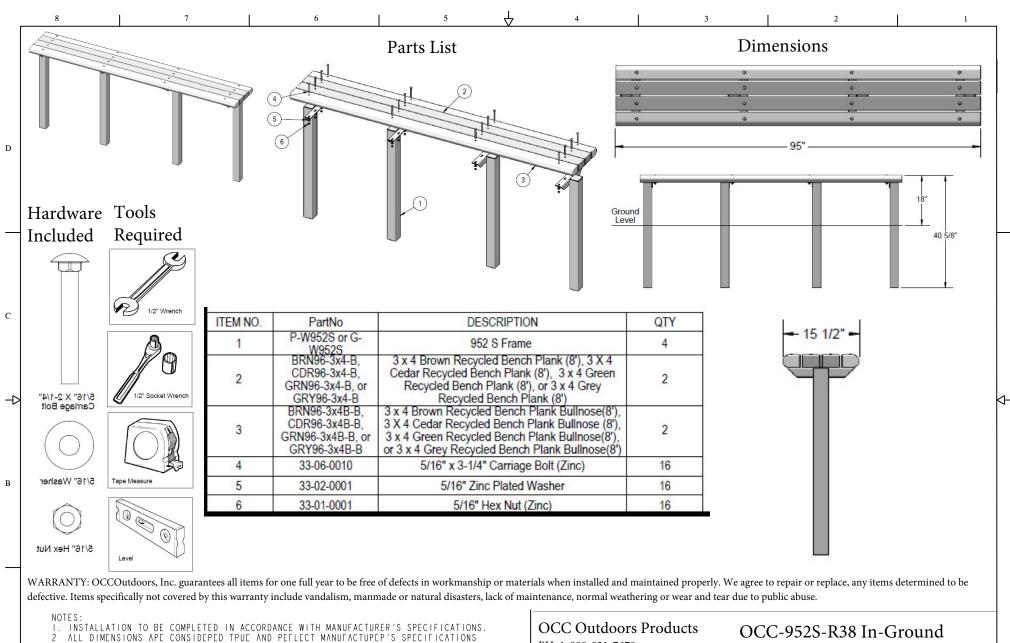

PH: 1-800-821-7670

EMAIL - occcontact@occoutdoors.com

Fax: 1-317-862-9422

Part #: OCC-952S-R38

Page 1 of 2 Date: 4/5/16

Mount 8' Bench With Recycled Plastic 3 x 4 Planks available in 4 Colors.