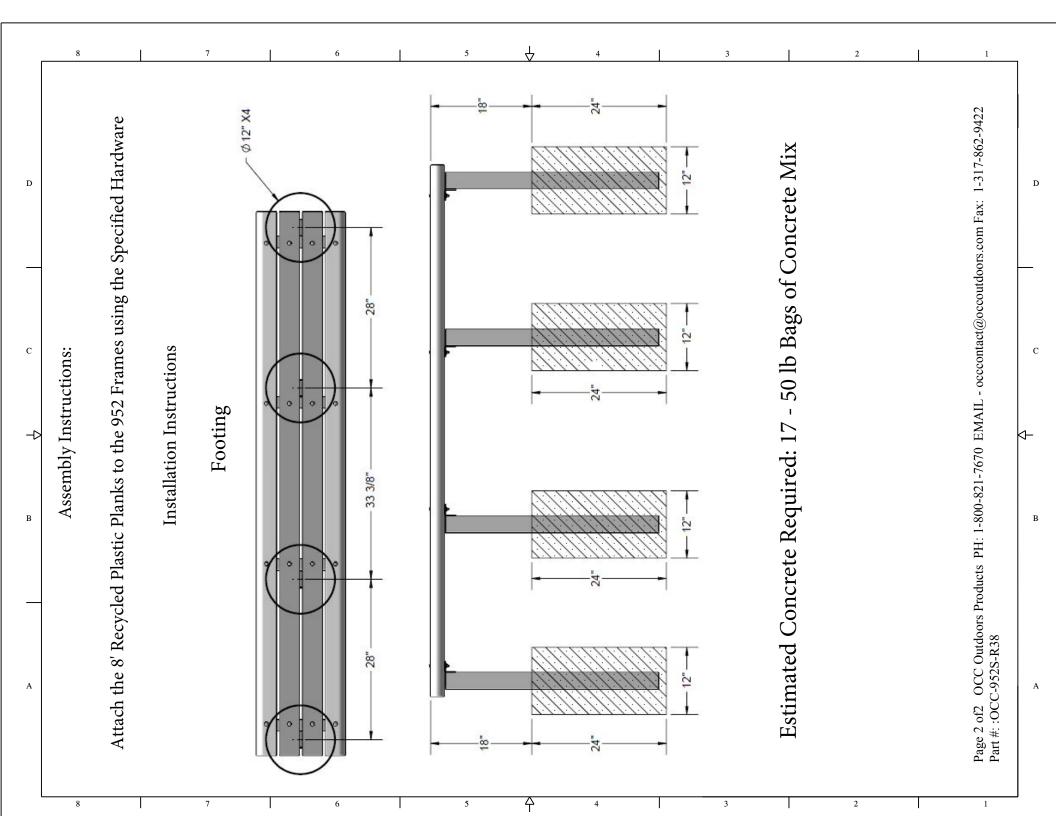

PH: 1-800-821-7670

EMAIL - occcontact@occoutdoors.com

Fax: 1-317-862-9422

Part #: OCC-952S-R38

Page 1 of 2 Date: 4/5/16

Mount 8' Bench With Recycled Plastic 3 x 4 Planks available in 4 Colors.