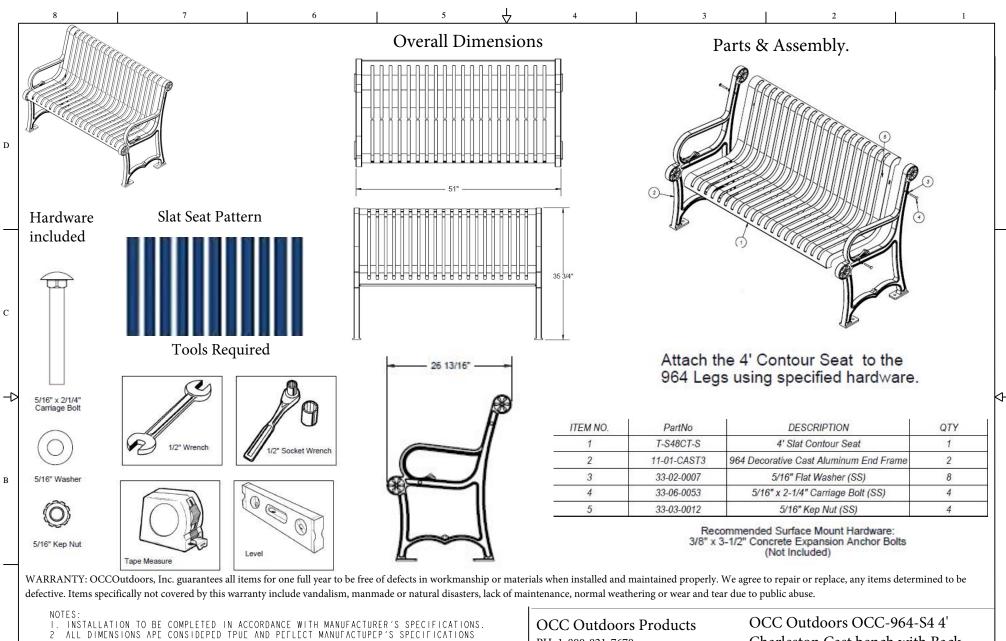

PH: 1-800-821-7670

EMAIL - occcontact@occoutdoors.com

Fax: 371-862-9422

Part #: OCC-964-S4

Date: 8/05/2015

OCC Outdoors OCC-964-S4 4' Charleston Cast bench with Back. Can be mounted Portable or Surface Mounted, Thermoplastic Finish. Meets ADA accessibly requirements.