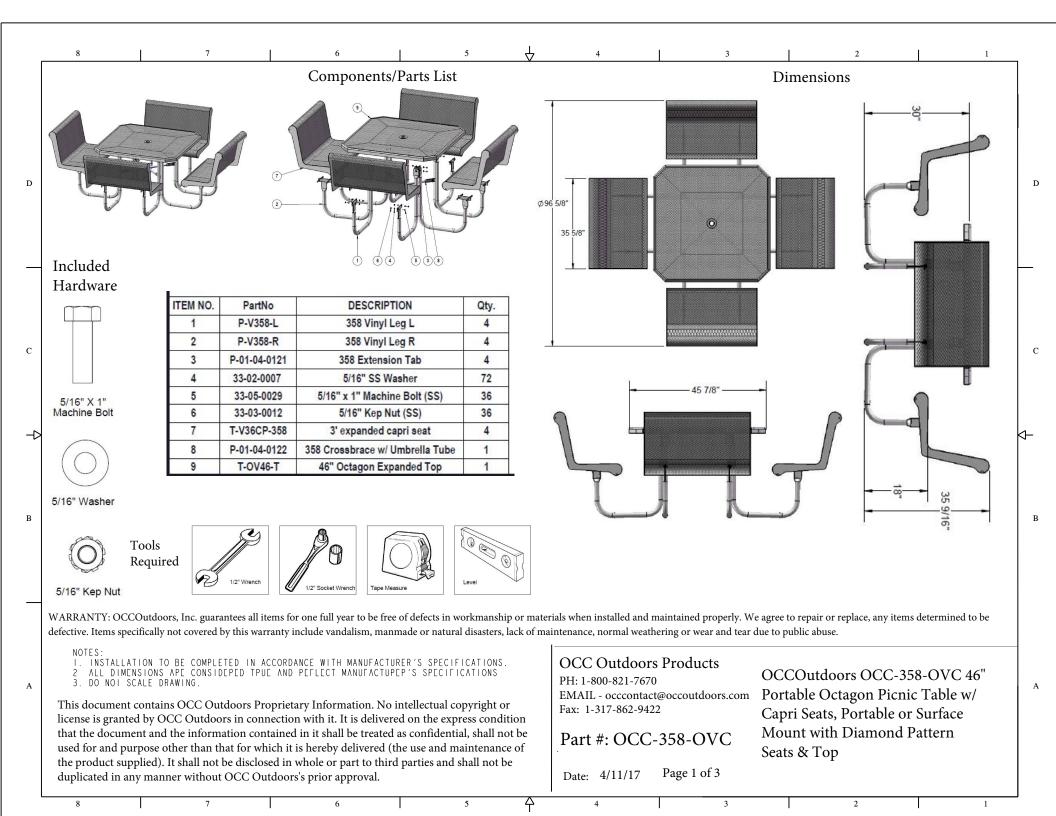

| ſ | 8                                            | 7                                                                                                                                                                                | 6    |                                                 | 5                                              | 4                                 | 4                                                           |                                            | 3                                                                                                                                                                                   |                                                                                                                                                                 | 2           | 1                        | _       |
|---|----------------------------------------------|----------------------------------------------------------------------------------------------------------------------------------------------------------------------------------|------|-------------------------------------------------|------------------------------------------------|-----------------------------------|-------------------------------------------------------------|--------------------------------------------|-------------------------------------------------------------------------------------------------------------------------------------------------------------------------------------|-----------------------------------------------------------------------------------------------------------------------------------------------------------------|-------------|--------------------------|---------|
| D | OCC Outdoors Thermoplastic Finish Properties | OCC Outdoors Thermoplastic Colors<br>and Finish Properties<br>• Superior Adhesion<br>• Resistance to Cutting and Vandalism<br>• No Runs or Drips<br>• Smooth Enciph Demonst Mold |      | <b>C Outdoors Powder Coat Finish Properties</b> | OCC Outdoors 5 Layer<br>Poudes Cost Pronenties | Uniform coating     Durability    | <ul> <li>High-quality</li> <li>Attractive finish</li> </ul> | OCC Outdoors Powder Coat Colors and Finish | The steel framework used in the OCC<br>Outdoors Powder Coat producs line delivers<br>one of the industry's most durable protective<br>coatings. OCC further enhances the durability | by applying a superior powder coat finish.<br>The process provides layers of protection from<br>harmful environmental elements with very<br>little maintenance. |             |                          | D       |
| С | lastic Fin                                   | BEIGE                                                                                                                                                                            |      | r Coat Fi                                       |                                                |                                   |                                                             |                                            | BEIGE                                                                                                                                                                               | BLACK                                                                                                                                                           | MATTE BLACK |                          | С       |
| В | Thermop                                      | GREEN                                                                                                                                                                            | ROOM | rs Powde                                        |                                                |                                   | i,                                                          | '                                          | GREEN                                                                                                                                                                               | BROWN                                                                                                                                                           | DARK GREY   |                          | Қ−<br>В |
|   | Outdoors                                     | BURGUNDY                                                                                                                                                                         |      | C Outdoo                                        | LD FORMED STEEL<br>99.99% PURE ZINC            | ENHANCED<br>CONVERSION<br>COATING | CLEAR POLYMER<br>COATING<br>POWDER COAT                     | 1                                          | BURGUNDY                                                                                                                                                                            | gen                                                                                                                         | рикрце      | oors                     |         |
| A | 000                                          | ULTRA BLUE                                                                                                                                                                       |      | 00                                              | COLD 99.                                       |                                   |                                                             |                                            | ULTRA BLUE                                                                                                                                                                          | BLUE                                                                                                                                                            | ,           | Page 3 of 3 OCC Outdoors | A       |
|   | 8                                            | 7                                                                                                                                                                                | 6    |                                                 | 5                                              | Ą                                 | 4                                                           |                                            | 3                                                                                                                                                                                   |                                                                                                                                                                 | 2           | 1                        |         |