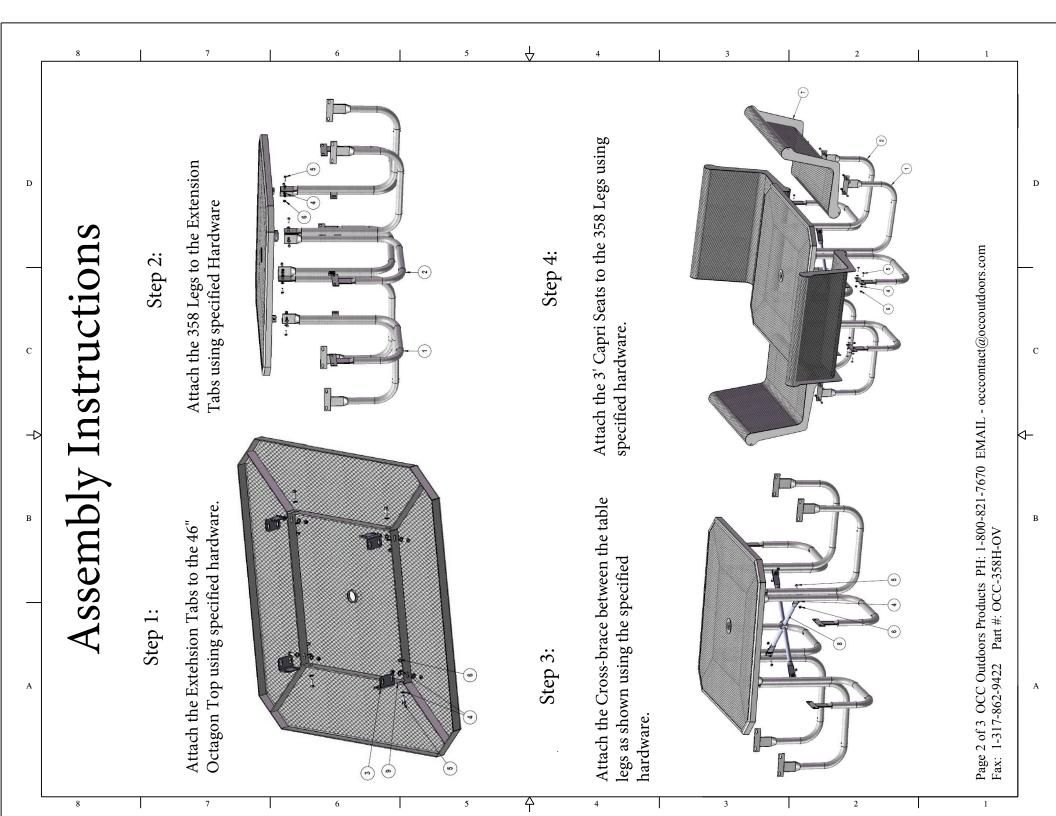

| ſ | 8                                            | 7                                                                                                                                                                                | 6    |                                                 | 5                                              | 4                                 | 4                                                           |                                            | 3                                                                                                                                                                                   |                                                                                                                                                                 | 2           | 1                        | _       |
|---|----------------------------------------------|----------------------------------------------------------------------------------------------------------------------------------------------------------------------------------|------|-------------------------------------------------|------------------------------------------------|-----------------------------------|-------------------------------------------------------------|--------------------------------------------|-------------------------------------------------------------------------------------------------------------------------------------------------------------------------------------|-----------------------------------------------------------------------------------------------------------------------------------------------------------------|-------------|--------------------------|---------|
| D | OCC Outdoors Thermoplastic Finish Properties | OCC Outdoors Thermoplastic Colors<br>and Finish Properties<br>• Superior Adhesion<br>• Resistance to Cutting and Vandalism<br>• No Runs or Drips<br>• Smooth Enciph Demonst Mold |      | <b>C Outdoors Powder Coat Finish Properties</b> | OCC Outdoors 5 Layer<br>Poudes Cost Pronenties | Uniform coating     Durability    | <ul> <li>High-quality</li> <li>Attractive finish</li> </ul> | OCC Outdoors Powder Coat Colors and Finish | The steel framework used in the OCC<br>Outdoors Powder Coat producs line delivers<br>one of the industry's most durable protective<br>coatings. OCC further enhances the durability | by applying a superior powder coat finish.<br>The process provides layers of protection from<br>harmful environmental elements with very<br>little maintenance. |             |                          | D       |
| С | lastic Fin                                   | BEIGE                                                                                                                                                                            |      | r Coat Fi                                       |                                                |                                   |                                                             |                                            | BEIGE                                                                                                                                                                               | BLACK                                                                                                                                                           | MATTE BLACK |                          | С       |
| В | Thermop                                      | GREEN                                                                                                                                                                            | ROOM | rs Powde                                        |                                                |                                   | i,                                                          | '                                          | GREEN                                                                                                                                                                               | BROWN                                                                                                                                                           | DARK GREY   |                          | Қ−<br>В |
|   | Outdoors                                     | BURGUNDY                                                                                                                                                                         |      | C Outdoo                                        | LD FORMED STEEL<br>99.99% PURE ZINC            | ENHANCED<br>CONVERSION<br>COATING | CLEAR POLYMER<br>COATING<br>POWDER COAT                     | 1                                          | BURGUNDY                                                                                                                                                                            | gen                                                                                                                         | рикрце      | oors                     |         |
| A | 000                                          | ULTRA BLUE                                                                                                                                                                       |      | 00                                              | COLD 99.                                       |                                   |                                                             |                                            | ULTRA BLUE                                                                                                                                                                          | BLUE                                                                                                                                                            | ,           | Page 3 of 3 OCC Outdoors | A       |
|   | 8                                            | 7                                                                                                                                                                                | 6    |                                                 | 5                                              | Ą                                 | 4                                                           |                                            | 3                                                                                                                                                                                   |                                                                                                                                                                 | 2           | 1                        |         |