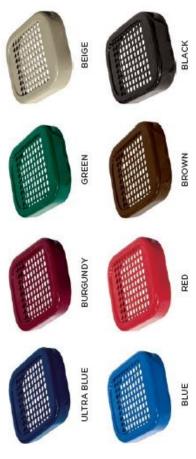

# OCC Outdoors Thermoplastic Finish Properties

### OCC Outdoors Thermoplastic Colors and Finish Properties

- Superior Adhesion
- Resistance to Cutting and Vandalism
  - · No Runs or Drips
- Smooth Finish Prevents Mold and Mildew
- Easily Repaired
  - · UV Protection
- Environmentally Friendly