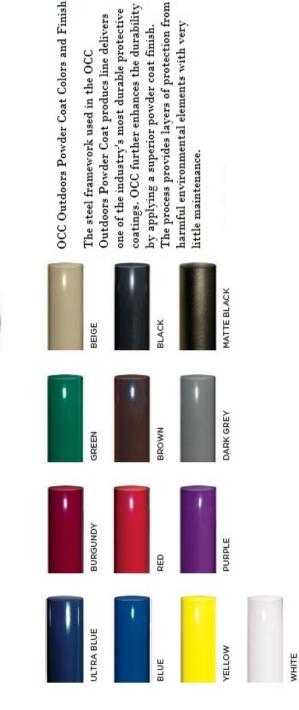

## OCC Outdoors Powder Coat Finish Properties

子

5

Powder Coat Properties OCC Outdoors 5 Layer

- · Uniform coating
- Durability
- · High-quality
- Attractive finish

3

OCC Outdoors Page 3 of 3

D