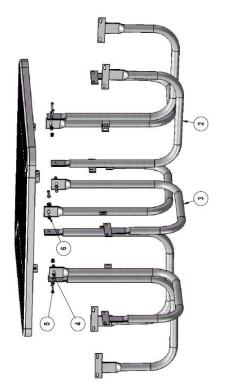

#### Step 3:

仐

Attach the Cross-brace between the table legs as shown using the specified hardware.

Step 4:

Attach the 3' Capri Seats to the 358 Legs using specified hardware.

Page 2 of 3 OCC Outdoors Products PH: 1-800-821-7670 EMAIL - occontact@occoutdoors.com Fax: 1-317-862-9422 Part #: OCC-358H-PC