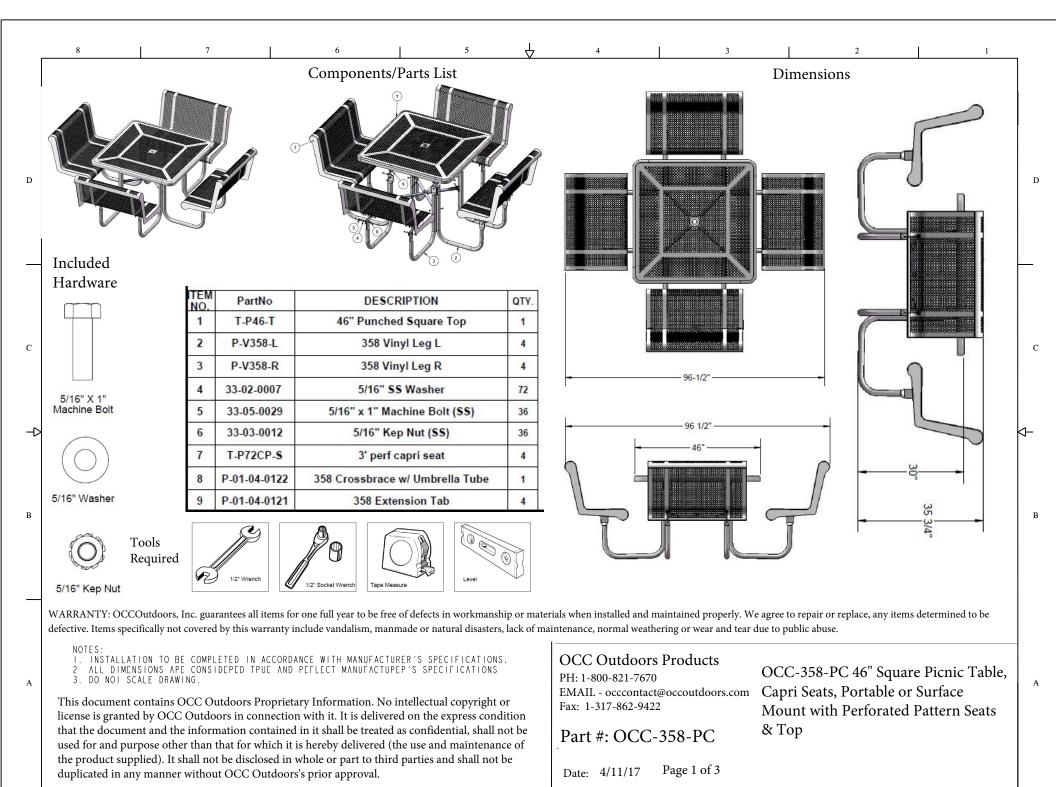

#### Step 1:

Square Top using specified hardware. Attach the Extension Tabs to the 46"