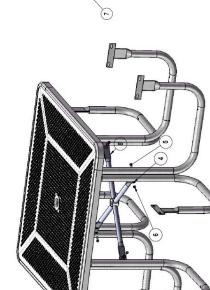

#### Step 2:

Attach the 358 Legs to the Extension Tabs using specified Hardware

#### Step 3:

仐

Attach the Cross-brace between the table legs as shown using the specified hardware.

Step 4:

Attach the 3' Capri Seats to the 358 Legs using specified hardware.

Page 2 of 3 OCC Outdoors Products PH: 1-800-821-7670 EMAIL - occontact@occoutdoors.com Fax: 1-317-862-9422 Part #: OCC-358H-PC