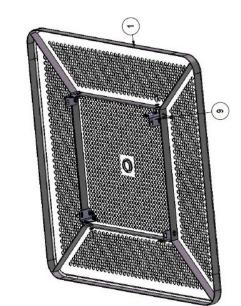

#### Step 2:

Attach the 358 Legs to the Extension Tabs using specified Hardware

#### Step 3:

仐

Attach the Cross-brace between the table legs as shown using the specified hardware.

Step 4:

Attach the 3' Capri Seats to the 358 Legs using specified hardware.

Page 2 of 3 OCC Outdoors Products PH: 1-800-821-7670 EMAIL - occontact@occoutdoors.com Fax: 1-317-862-9422 Part #: OCC-358H-PC