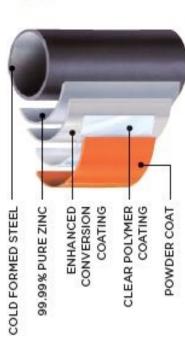

## OCC Outdoors Powder Coat Finish Properties

子

5

Powder Coat Properties OCC Outdoors 5 Layer

- · Uniform coating
- Durability
- · High-quality
- Attractive finish

3

OCC Outdoors Page 3 of 3

D