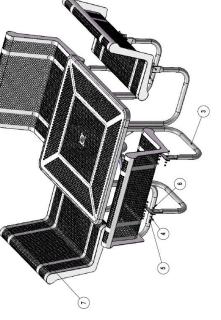

#### Step 3:

仐

Attach the Cross-brace between the table legs as shown using the specified hardware.

Step 4:

Attach the 3' Capri Seats to the 358 Legs using specified hardware.

Page 2 of 3 OCC Outdoors Products PH: 1-800-821-7670 EMAIL - occontact@occoutdoors.com Fax: 1-317-862-9422 Part #: OCC-358H-PC