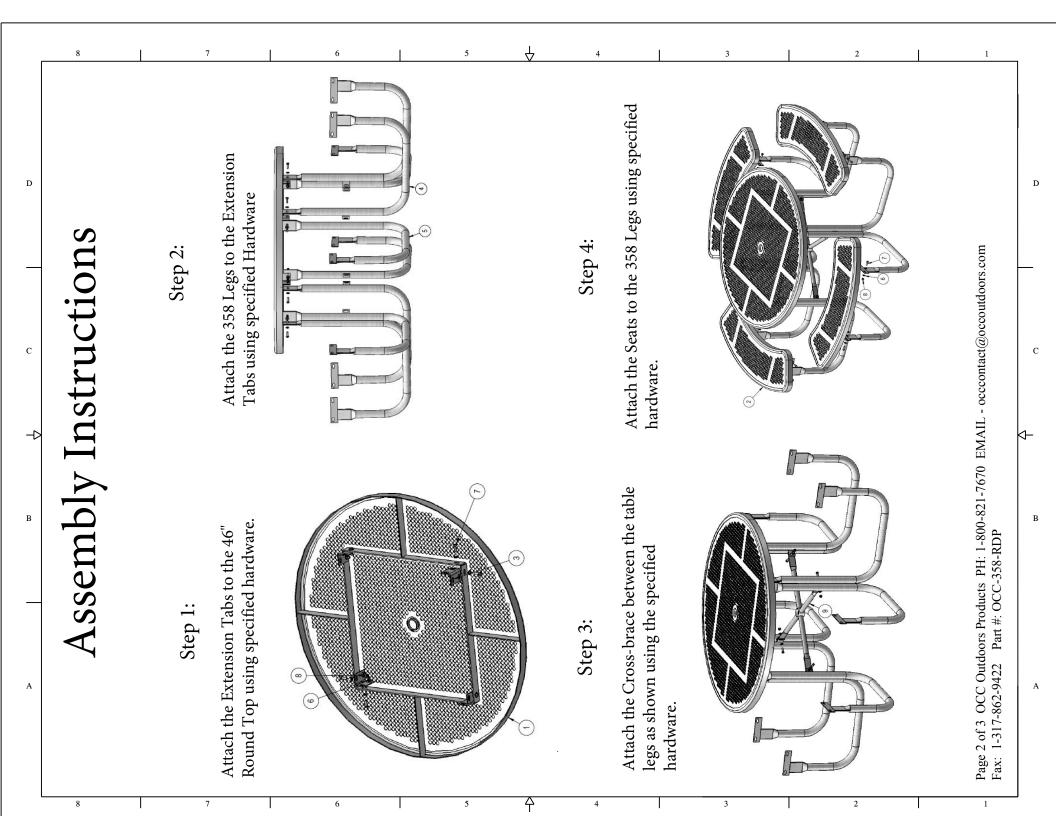

| 8                                            | 7                                                                                                                                                                                                                                                 | 6                                                                       | 5                                      | 5                                              | 4                                                             | 4                                       | I                                          | 3                                                                                                                                  |                                                                                                                                                                                           | 2                   |       | 1                                                                                                              | 7      |  |  |
|----------------------------------------------|---------------------------------------------------------------------------------------------------------------------------------------------------------------------------------------------------------------------------------------------------|-------------------------------------------------------------------------|----------------------------------------|------------------------------------------------|---------------------------------------------------------------|-----------------------------------------|--------------------------------------------|------------------------------------------------------------------------------------------------------------------------------------|-------------------------------------------------------------------------------------------------------------------------------------------------------------------------------------------|---------------------|-------|----------------------------------------------------------------------------------------------------------------|--------|--|--|
| OCC Outdoors Thermoplastic Finish Properties | <ul> <li>OCC Outdoors Thermoplastic Colors<br/>and Finish Properties</li> <li>Superior Adhesion</li> <li>Superior Adhesion</li> <li>Resistance to Cutting and Vandalism</li> <li>No Runs or Drips</li> <li>Smooth Finish Prevents Mold</li> </ul> | and Mildew • Easily Repaired • UV Protection • Environmentally Friendly | Outdoors Powder Coat Finish Properties | OCC Outdoors 5 Layer<br>Powder Coat Properties | Uniform coating<br>Durability<br>Hish-cuality                 | Attractive finish                       | OCC Outdoors Powder Coat Colors and Finish | The steel framework used in the OCC<br>Outdoors Powder Coat producs line delivers<br>one of the industry's most durable protective | coatings. OUL further enhances the durabuilty<br>by applying a superior powder coat finish.<br>The process provides layers of protection from<br>harmful environmental elements with very | little maintenance. |       |                                                                                                                |        |  |  |
|                                              | BEIGE                                                                                                                                                                                                                                             | BLACK                                                                   | er Coat Fini                           | COLD FORMED STEEL                              | ENHANCED<br>CONVERSION<br>COATING<br>CLEAR POLYMER<br>COATING |                                         |                                            | BEIGE                                                                                                                              | BLACK                                                                                                                                                                                     | MATTE BLACK         |       | 22                                                                                                             | c<br>T |  |  |
|                                              | DA GREEN                                                                                                                                                                                                                                          | BROWN                                                                   | oors Powde                             |                                                |                                                               | NG NG                                   | '                                          | GREEN                                                                                                                              | BROWN                                                                                                                                                                                     | DARK GREY           |       | Page 3 of 3 OCC Outdoors Products PH: 1-800-821-7670<br>EMAIL - occcontact@occoutdoors.com Fax: 1-317-862-9422 | В      |  |  |
|                                              | BLUE                                                                                                                                                                                                                                              |                                                                         | OCC Outd                               |                                                |                                                               | CLEAR POLYMER<br>COATING<br>POWDER COAT |                                            | BURGUNDY                                                                                                                           | ED                                                                                                                                                                                        | PURPLE              |       | Page 3 of 3 OCC Outdoors Products PH: 1-800-821-7670<br>EMAIL - occcontact@occoutdoors.com Fax: 1-317-862-94   | A      |  |  |
|                                              | ULTRA BLUE                                                                                                                                                                                                                                        | BUUE                                                                    |                                        |                                                |                                                               |                                         |                                            | ULTRA BLUE                                                                                                                         | BLUE                                                                                                                                                                                      | VELLOW              | WHITE | Page 3 of 3 (<br>EMAIL - occo                                                                                  |        |  |  |