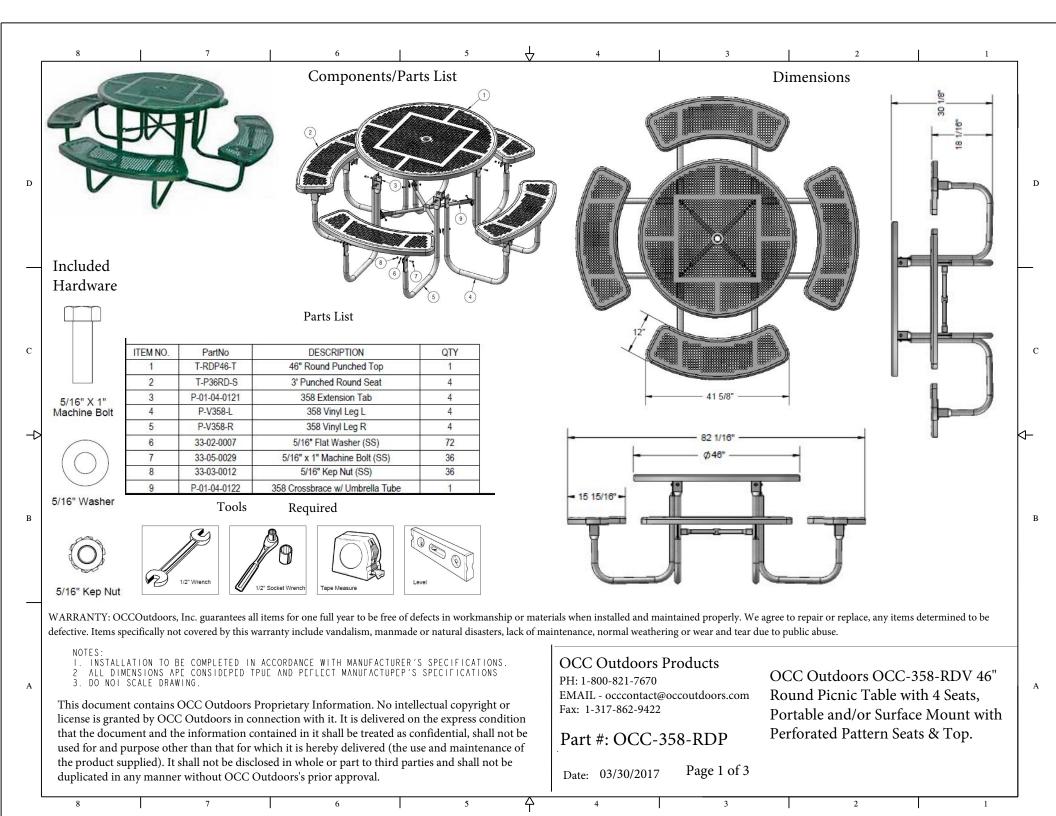

| 8                                            | 7                                                                                                                                                                                                                                                 | 6                                                                       | 5                                      | 5                                              | 4                                                             | 4                                       | I                                          | 3                                                                                                                                  |                                                                                                                                                                                           | 2                   |       | 1                                                                                                              | 7      |  |  |
|----------------------------------------------|---------------------------------------------------------------------------------------------------------------------------------------------------------------------------------------------------------------------------------------------------|-------------------------------------------------------------------------|----------------------------------------|------------------------------------------------|---------------------------------------------------------------|-----------------------------------------|--------------------------------------------|------------------------------------------------------------------------------------------------------------------------------------|-------------------------------------------------------------------------------------------------------------------------------------------------------------------------------------------|---------------------|-------|----------------------------------------------------------------------------------------------------------------|--------|--|--|
| OCC Outdoors Thermoplastic Finish Properties | <ul> <li>OCC Outdoors Thermoplastic Colors<br/>and Finish Properties</li> <li>Superior Adhesion</li> <li>Superior Adhesion</li> <li>Resistance to Cutting and Vandalism</li> <li>No Runs or Drips</li> <li>Smooth Finish Prevents Mold</li> </ul> | and Mildew • Easily Repaired • UV Protection • Environmentally Friendly | Outdoors Powder Coat Finish Properties | OCC Outdoors 5 Layer<br>Powder Coat Properties | Uniform coating<br>Durability<br>Hish-cuality                 | Attractive finish                       | OCC Outdoors Powder Coat Colors and Finish | The steel framework used in the OCC<br>Outdoors Powder Coat producs line delivers<br>one of the industry's most durable protective | coatings. OUL further enhances the durabuilty<br>by applying a superior powder coat finish.<br>The process provides layers of protection from<br>harmful environmental elements with very | little maintenance. |       |                                                                                                                |        |  |  |
|                                              | BEIGE                                                                                                                                                                                                                                             | BLACK                                                                   | er Coat Fini                           | COLD FORMED STEEL                              | ENHANCED<br>CONVERSION<br>COATING<br>CLEAR POLYMER<br>COATING |                                         |                                            | BEIGE                                                                                                                              | BLACK                                                                                                                                                                                     | MATTE BLACK         |       | 22                                                                                                             | c<br>T |  |  |
|                                              | DA GREEN                                                                                                                                                                                                                                          | BROWN                                                                   | oors Powde                             |                                                |                                                               | NG NG                                   | '                                          | GREEN                                                                                                                              | BROWN                                                                                                                                                                                     | DARK GREY           |       | Page 3 of 3 OCC Outdoors Products PH: 1-800-821-7670<br>EMAIL - occcontact@occoutdoors.com Fax: 1-317-862-9422 | В      |  |  |
|                                              | BLUE                                                                                                                                                                                                                                              |                                                                         | OCC Outd                               |                                                |                                                               | CLEAR POLYMER<br>COATING<br>POWDER COAT |                                            | BURGUNDY                                                                                                                           | ED                                                                                                                                                                                        | PURPLE              |       | Page 3 of 3 OCC Outdoors Products PH: 1-800-821-7670<br>EMAIL - occcontact@occoutdoors.com Fax: 1-317-862-94   | A      |  |  |
|                                              | ULTRA BLUE                                                                                                                                                                                                                                        | BUUE                                                                    |                                        |                                                |                                                               |                                         |                                            | ULTRA BLUE                                                                                                                         | BLUE                                                                                                                                                                                      | VELLOW              | WHITE | Page 3 of 3 (<br>EMAIL - occo                                                                                  |        |  |  |