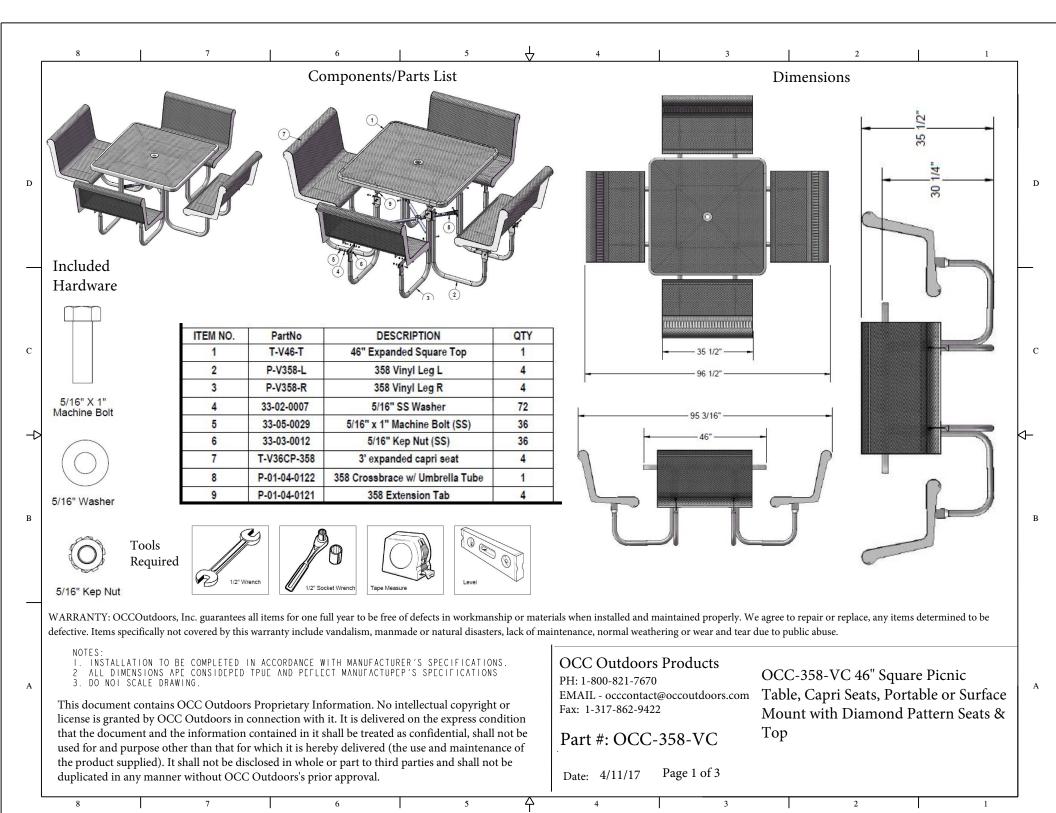

### Step 1:

Square Top using specified hardware. Attach the Extension Tabs to the 46"

### Step 2:

Attach the 358 Legs to the Extension Tabs using specified Hardware