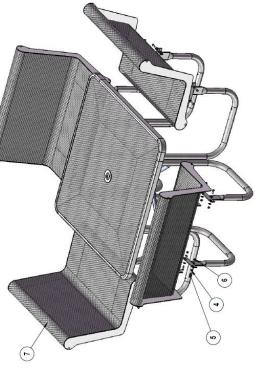

### Step 1:

Square Top using specified hardware. Attach the Extension Tabs to the 46"

### Step 2:

Attach the 358 Legs to the Extension Tabs using specified Hardware

### Step 3:

仐

Step 4:

Attach the 3' Capri Seats to the 358 Legs using specified hardware. Attach the Cross-brace between the table

legs as shown using the specified

hardware.

Page 2 of 3 OCC Outdoors Products PH: 1-800-821-7670 EMAIL - occontact@occoutdoors.com Fax: 1-317-862-9422 Part #: OCC-358H-PC