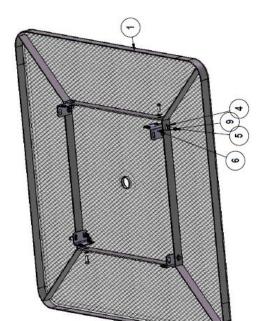

### Step 2:

Attach the 358 Legs to the Extension Tabs using specified Hardware

### Step 3:

仐

Step 4:

Attach the 3' Capri Seats to the 358 Legs using specified hardware. Attach the Cross-brace between the table

legs as shown using the specified

hardware.

Page 2 of 3 OCC Outdoors Products PH: 1-800-821-7670 EMAIL - occontact@occoutdoors.com Fax: 1-317-862-9422 Part #: OCC-358H-PC