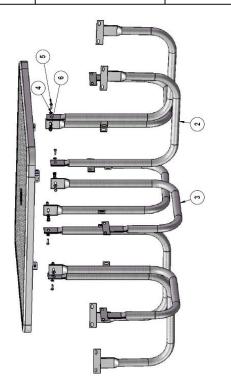

### Step 3:

仐

Step 4:

Attach the 3' Capri Seats to the 358 Legs using specified hardware. Attach the Cross-brace between the table

legs as shown using the specified

hardware.

Page 2 of 3 OCC Outdoors Products PH: 1-800-821-7670 EMAIL - occontact@occoutdoors.com Fax: 1-317-862-9422 Part #: OCC-358H-PC