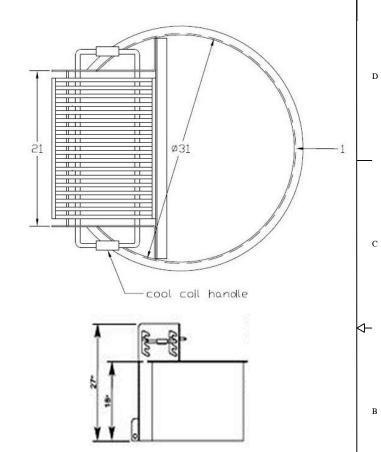

Staple anchor fire rings tilt back for easy maintenance.

Attach the ground staples to the Fire Ring before inserting then into the concrete footings.

Ground Staples are included.

Be sure to leave enough space between the footings and the fire ring so that it can be flipped up for cleaning purposes.

## **OCC Outdoors Products**

PH: 1-800-821-7670

EMAIL - occcontact@occoutdoors.com

Fax: 371-862-9422

Part #: OCC-612H

18" High Fire Ring w/Adjustable Grate

Date: 8/05/2015