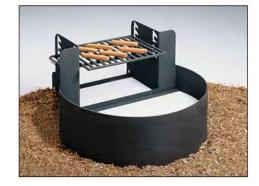

## **OCC Outdoors Products**

PH: 1-800-821-7670

EMAIL - occcontact@occoutdoors.com

Fax: 371-862-9422

Part #: OCC-612H

18" High Fire Ring w/Adjustable Grate

Date: 8/05/2015