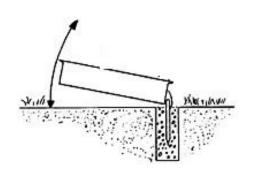

Staple anchor fire rings tilt back for easy maintenance.

Attach the ground staples to the Fire Ring before inserting then into the concrete footings.

Ground Staples are included.

Be sure to leave enough space between the footings and the fire ring so that it can be flipped up for cleaning purposes.