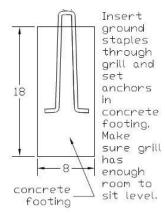

Staple anchor fire rings tilt back for easy maintenance.

Attach the ground staples to the Fire Ring before inserting then into the concrete footings.

Ground Staples are included.

Be sure to leave enough space between the footings and the fire ring so that it can be flipped up for cleaning purposes.

Estimated Required Concrete: 3 - 50lb Bags of Concrete Mix

**Overall Dimensions** 

WARRANTY: OCC Outdoors, Inc. guarantees all items for one full year to be free of defects in workmanship or materials when installed and maintained properly. We agree to repair or replace, any items determined to be defective. Items specifically not covered by this warranty include vandalism, manmade or natural disasters, lack of maintenance, normal weathering or wear and tear due to public abuse.