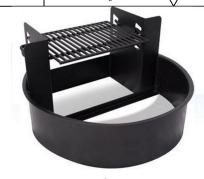

## **OCC Outdoors Products**

PH: 1-800-821-7670

EMAIL - occcontact@occoutdoors.com

Fax: 1-317-862-9422

Part #: OCC-612 7" High Fire Ring w/Adjustable Grate

Date: 8/05/2015