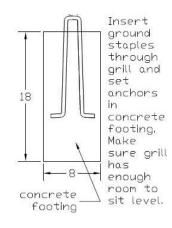

Staple anchor fire rings tilt back for easy maintenance.

Attach the ground staples to the Fire Ring before inserting then into the concrete footings.

Ground Staples are included.

Be sure to leave enough space between the footings and the fire ring so that it can be flipped up for cleaning purposes.

Estimated Required Concrete: 3 - 50lb Bags of Concrete Mix

**Overall Dimensions** 

WARRANTY: OCC Outdoors, Inc. guarantees all items for one full year to be free of defects in workmanship or materials when installed and maintained properly. We agree to repair or replace, any items determined to be defective. Items specifically not covered by this warranty include vandalism, manmade or natural disasters, lack of maintenance, normal weathering or wear and tear due to public abuse.