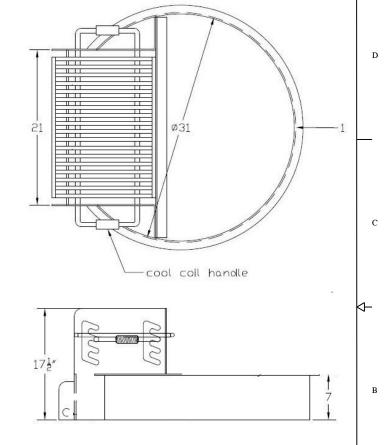

Estimated Required Concrete: 3 - 50lb Bags of Concrete Mix

**Overall Dimensions** 

WARRANTY: OCC Outdoors, Inc. guarantees all items for one full year to be free of defects in workmanship or materials when installed and maintained properly. We agree to repair or replace, any items determined to be defective. Items specifically not covered by this warranty include vandalism, manmade or natural disasters, lack of maintenance, normal weathering or wear and tear due to public abuse.

## **OCC Outdoors Products**

PH: 1-800-821-7670

EMAIL - occcontact@occoutdoors.com

Fax: 1-317-862-9422

Part #: OCC-612 7" High Fire Ring w/Adjustable Grate

Date: 8/05/2015