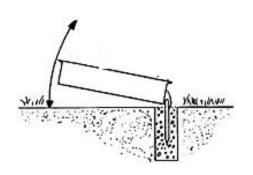

Staple anchor fire rings tilt back for easy maintenance.

Attach the ground staples to the Fire Ring before inserting then into the concrete footings.

Ground Staples are included.

Be sure to leave enough space between the footings and the fire ring so that it can be flipped up for cleaning purposes.