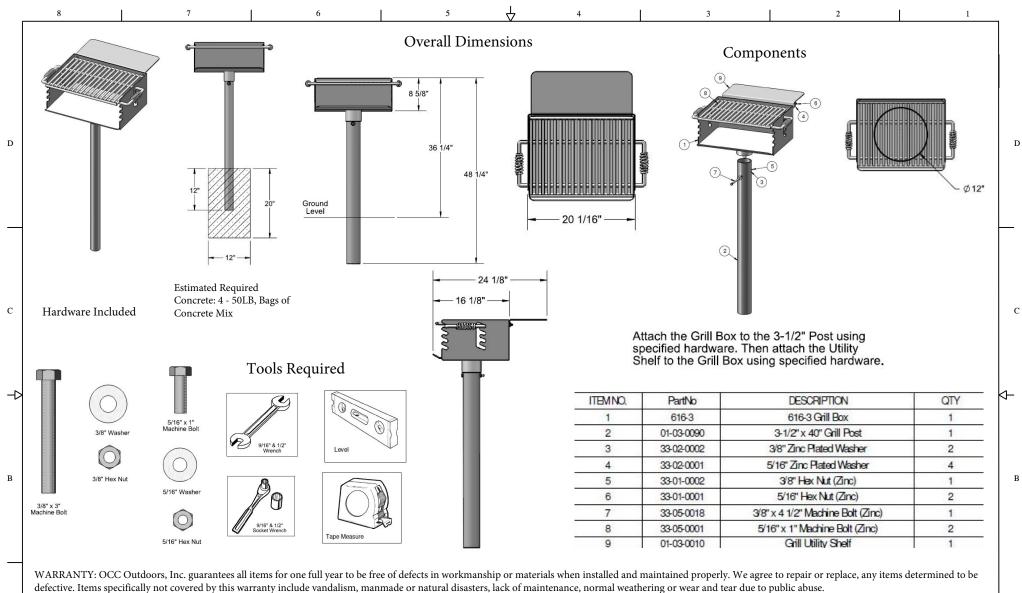

## **OCC Outdoors Products**

PH: 1-800-821-7670

EMAIL - occcontact@occoutdoors.com

Fax: 371-862-9422

Rotating Flip Back Pedestal Grill w/3 1/2" Part #: OCC-616-3-U O.D. Post and Utility Shelf (280 sq. inch)