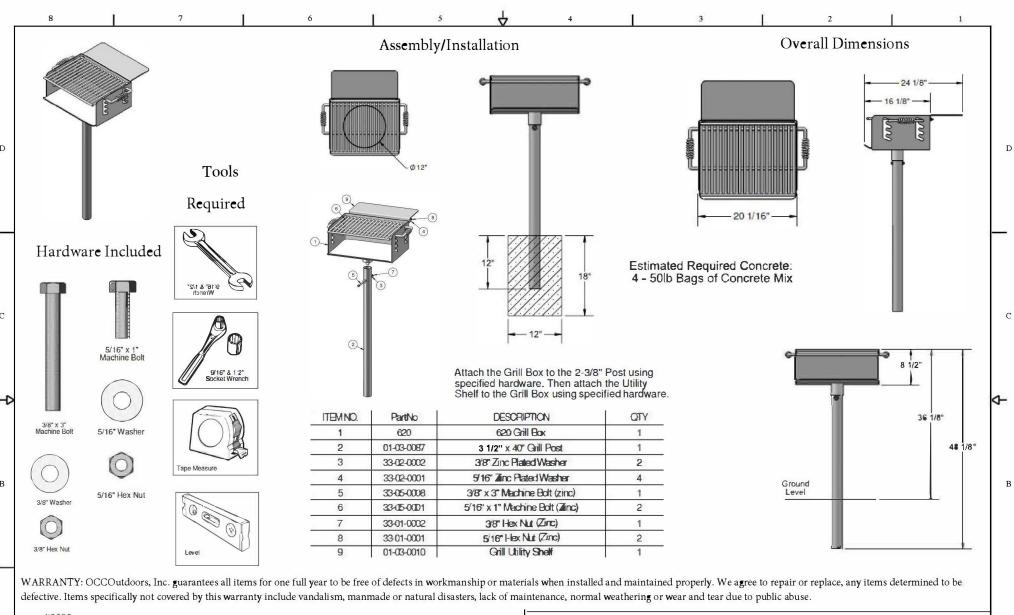

## OCC Outdoors Products

PH: 1-800-821-7670

EMAIL - ecccentact@ecceutdeers.com

Fax: 1-317-862-9422

Part #: OCC-620-3-U Rotating Pedestal Grill w/3 1/2" OD post and 280 Sq. Inch Cooking Area and

Utility Shelf